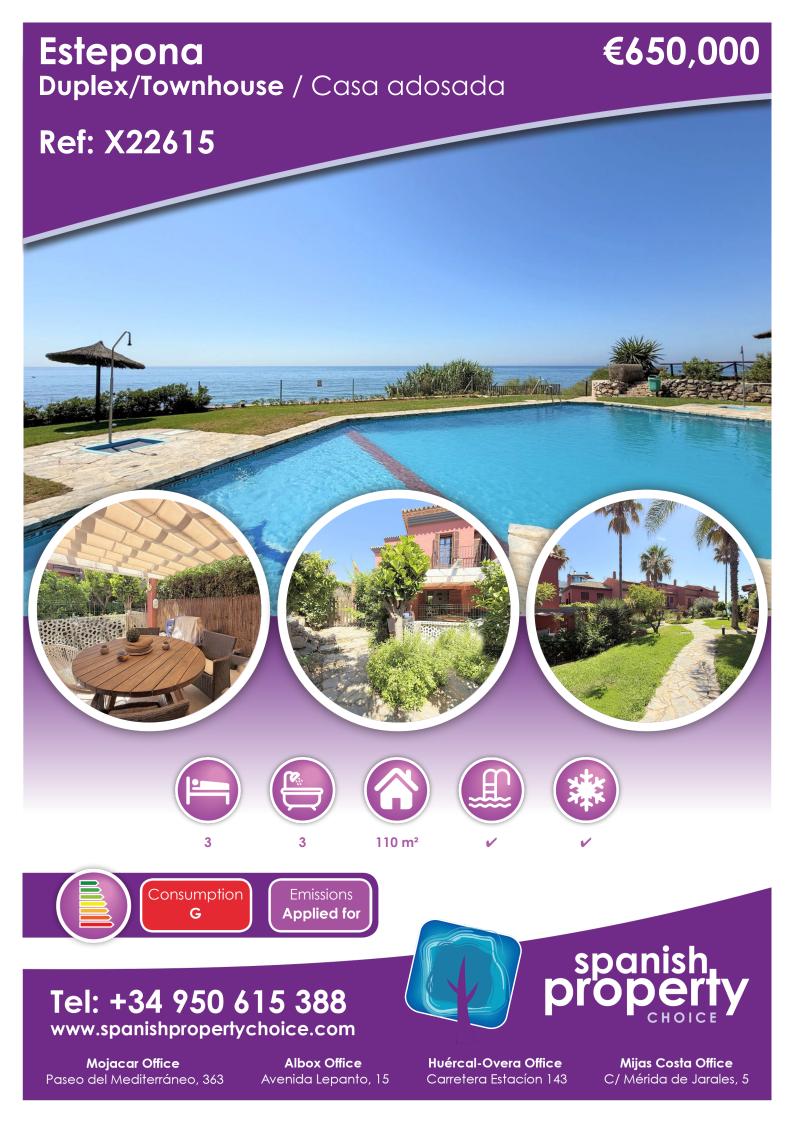

## Description

Beachfront Townhouse – Estepona

Discover this charming townhouse located in a sought-after beachfront urbanization in Estepona, with direct access to the seaside promenade. An unbeatable location that perfectly combines peace, convenience, and the Mediterranean lifestyle.

Just a 4-minute drive from Estepona's Marina and 20 minutes from Puerto Banús, the property is situated in a well-established residential and commercial area with all essential services close by, including supermarkets, schools, pharmacies, and a variety of restaurants just 2 km away. The home is distributed over two floors. Upstairs, you'll find three bright bedrooms, one of them featuring an en-suite bathroom. The ground floor offers a cozy living room that opens onto a spacious terrace with direct access to the

The home is distributed over two floors. Upstairs, you'll find three bright bedrooms, one of them featuring an en-suite bathroom. The ground floor offers a cozy living room that opens onto a spacious terrace with direct access to the beautifully maintained gardens and the communal swimming pool — ideal for relaxing or spending time with family. For added convenience, the property includes a private parking space right at the entrance. A fantastic opportunity to live by the sea or invest in a high-potential property.