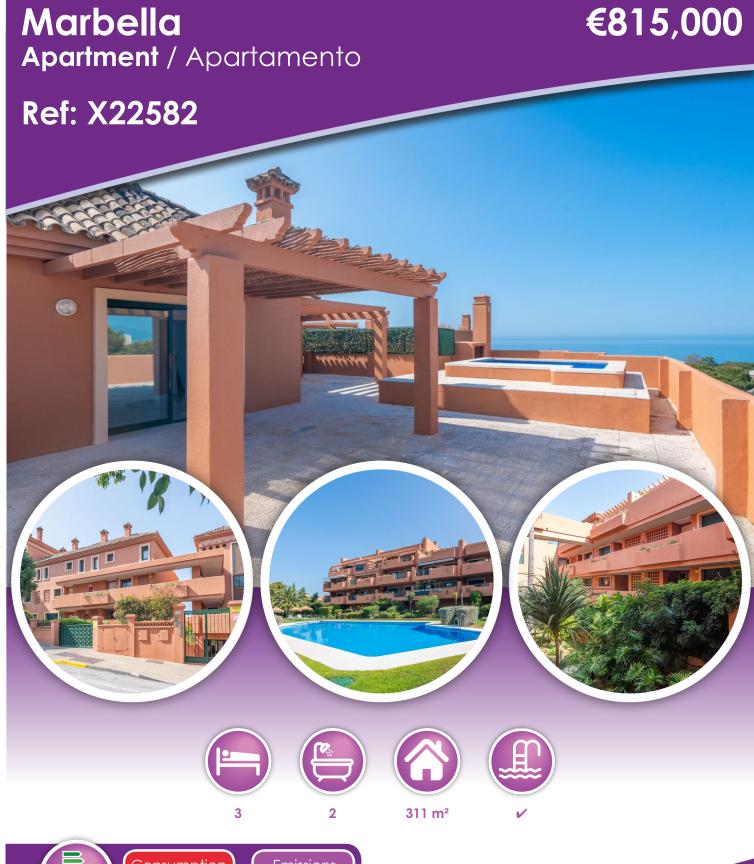

## **Description**

Discover this stunning duplex penthouse located in the desirable Artola area of Marbella, featuring a private entrance and exclusive pool. The main level boasts a kitchen, a spacious bedroom, and a generous living room that opens up to a large terrace, perfect for relaxation. A well-appointed bathroom completes this floor.

Ascend to the upper level, where you'll find two additional bedrooms and another bathroom, along with access to a spectacular roottop terrace. Here, you can enjoy breathtaking sea and mountain views, ideal for hosting barbecues or creating a cozy outdoor kitchen to savor the delightful Marbella weather.

This property is conveniently located just minutes away from the renowned Cabo Pino golf course, making it perfect for golf enthusiasts. Additionally, the community features a spacious and tranquil swimming pool area, providing an oasis of relaxation.

Don't miss out on the opportunity to own this exceptional penthouse in one of Marbella's most sought-after locations!

<sup>\*</sup> A Documento Informativo Abreviado (DIA) is available - Un Documento Informativo Abreviado (DIA) está disponible