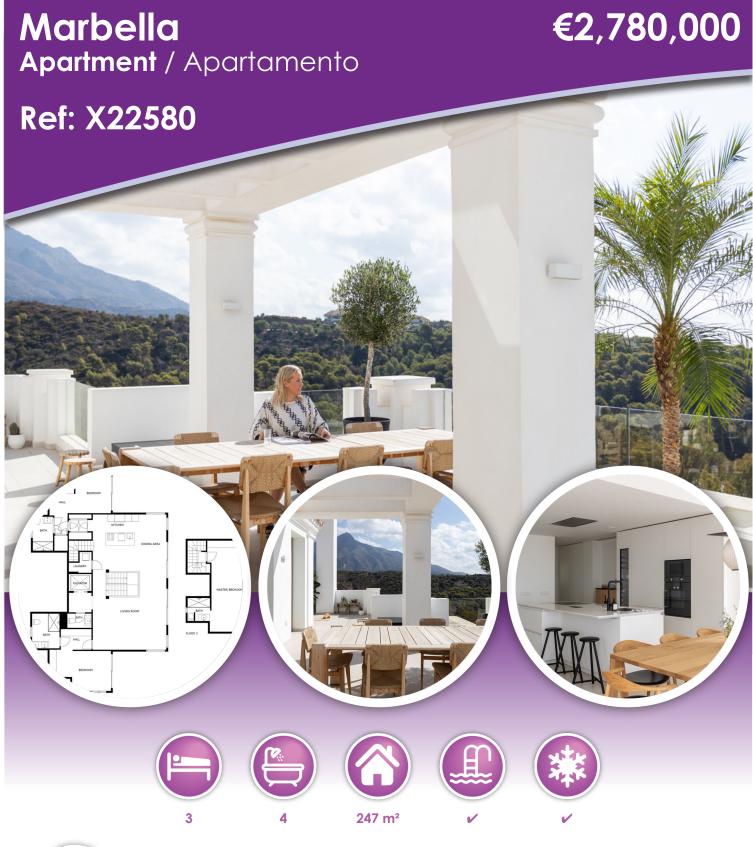

## **Description**

Located in the exclusive gated community of 9 Lions Residences above Puerto Banús, this corner duplex penthouse offers complete privacy, breathfaking sea views, and the feel of a private villa – without the maintenance. Enjoy sun-filled living across two levels, with three en-suite bedrooms, floor-to-ceiling windows, and expansive south-facing terraces. The master suite occupies the upper floor, with its own solarium and Drop Jacuzzi. This home was purchased new from the developer and has been owned by only one family, ensuring it's been carefully maintained.

High-end finishes include Gaggenau appliances and Villeroy & Boch bathrooms. Direct elevator access from the garage

brings you to your private floor with secured entry.

The community offers 24/7 security, concierge service, heated pools, gym, saunas, and lush gardens. Out of 53 residences, only nine are duplex penthouses – making this a truly rare find. Interior 247 m² | Terraces 128 m² | Private Garage (3 cars) 83 m² | Storage 10.6 m²