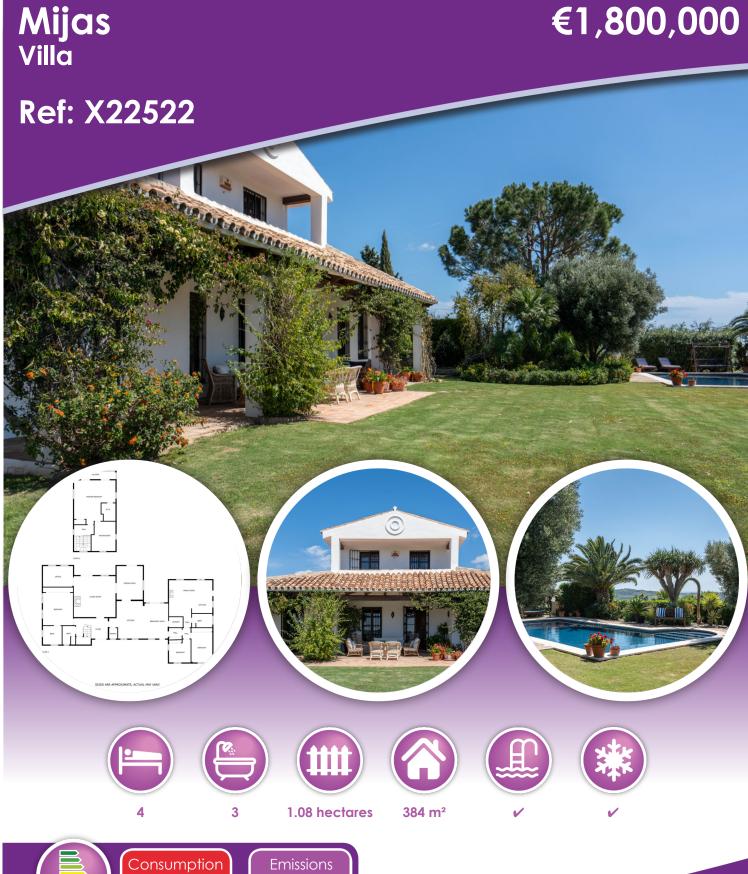

## **Description**

This traditional country house offers an escape from the hustle and bustle of the coast but is located just a 10 minute drive from both La Cala de Mijas and Fuengirola. Located at the end of a private road in Entrerrios this stunning family home sits on a large plot with absolutely amazing panoramic views. The villa has large, spacious rooms throughout with lots of natural light and high vaulted ceilings. The main house is distributed over the ground floor with a sizeable primary bedroom and ensuite bathroom situated on the upper floor. Attached to the property is a two bedroom guest apartment with an open plan lounge and kitchen leading on to a wonderful covered terrace and a garden area, this can be accessed through the house or by a separate entrance.

through the house or by a separate entrance.

This country home opens on to large sunny terraces, pretty landscaped gardens offering an abundance of plants and fruit trees and a private pool. A large plot of land borders the garden areas ensuring complete privacy from neighbouring homes and from its elevated position enjoys the most breathtaking sea, mountain and countryside views.

The area is fantastic with activities such as walking, horse riding and cycling on your doorstep or you can simply relax in your surroundings and enjoy the peace and quiet. There is a local restaurant just 600 metres down the road and local schools, shops and golf courses are minutes away, you also have easy access to public transport. This wonderful house makes the perfect family home whether you are looking for a full time home or a wonderful place for holidays.