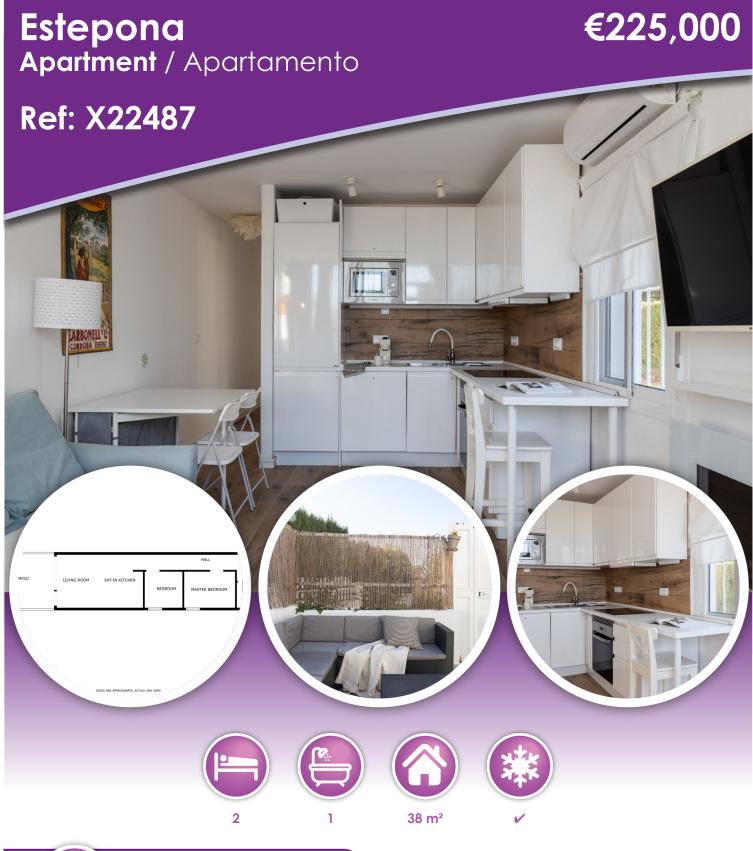

## **Description**

Charming Corner Apartment Near Playa del Cristo, Estepona Start your day with sunshine and sea breeze in this bright corner apartment, just five minutes' walk from the famous Playa del Cristo and Estepona's vibrant marina. With restaurants, shops, and amenities close by, it's perfect for a relaxed coastal

Locáted in a peaceful, south-facing complex, this sunny home features two bedrooms, a modern bathroom, an open-plan kitchen and living area, and a lovely terrace — ideal for enjoying the Costa del Sol's climate. While there's no private parking, easy street parking is available right outside. Fully furnished and with a tourist license, it's ready for you to move in or rent out immediately.

Why you'll love it:

Prime location: Walk to the beach and marina in minutes.

Fully furnished and move-in ready. South-facing: Sunlight all day.

Quiet, well-connected area.

Tourist license: Great rental potential.