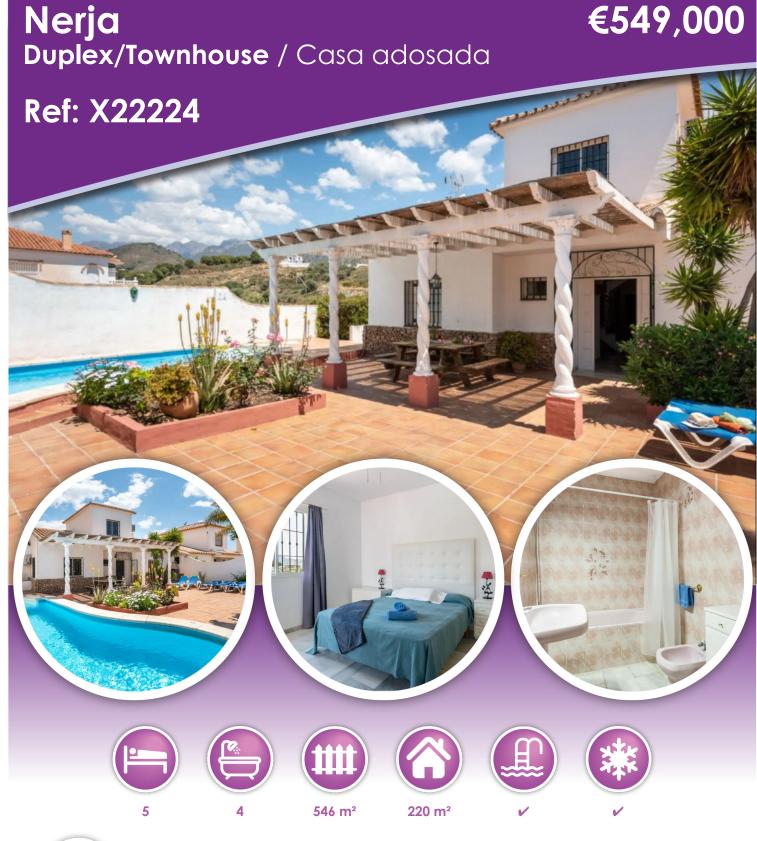

## **Description**

Large and bright semi detatached house in the sought after residenical urbanisation of La Exotica. On the ground floor you will find two bedrooms as well as the bright and open lounge diner and kitchen, from here you have access to the covered terrace and pool. Great for cooling off in summer months and that all year round al fresco dining. On the first floor you will find another bedroom with roof terrace and magnificent views to the sea and mountains. On the lower ground floor you will find a two bedroomed self contained apartment with its own kitchen and living room. Located in easy reach between the Motorway (2km) and the town of Nerja having a large supermarket more or less on your doorstep.