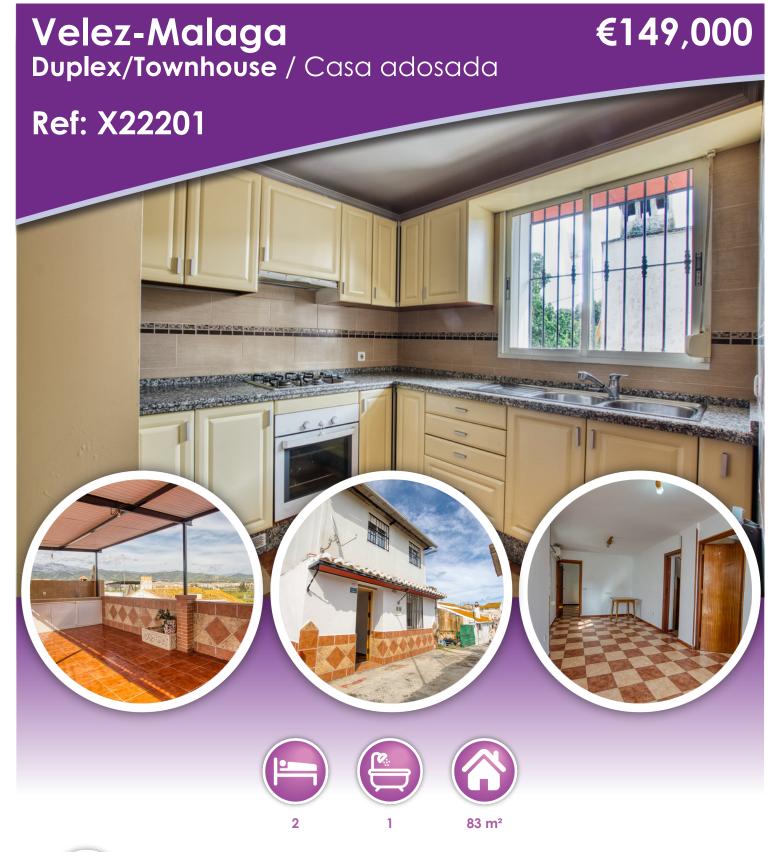

## **Description**

House ready to move into in a quiet area - Great opportunity!

Cozy house for sale in perfect condition, ideal for those seeking tranquility and authenticity. Although the access is not the most conventional, upon arriving at the house you will find a well-kept façade and an impeccable interior. Distributed over two floors, this house offers bright rooms, ceramic floors, a fully equipped bathroom, two toilets, a large storage room, double-glazed windows with a mirror effect and tilt-and-turn mechanism, and a terrace, all in a peaceful string, far from the hustle and bustle of the city. Perfect as a primary residence, second home, or vacation rental investment.

Features:

Ready to move in,

quiet and traditional neighborhood,

pedestrian access,

good interior and exterior condition,

ideal for investment.

Don\'t miss this opportunity and come visit!

The Abbreviated Information Document is at your disposal. Expenses: Taxes (ITP or VAT+AND) + notary and registration expenses. SDM.