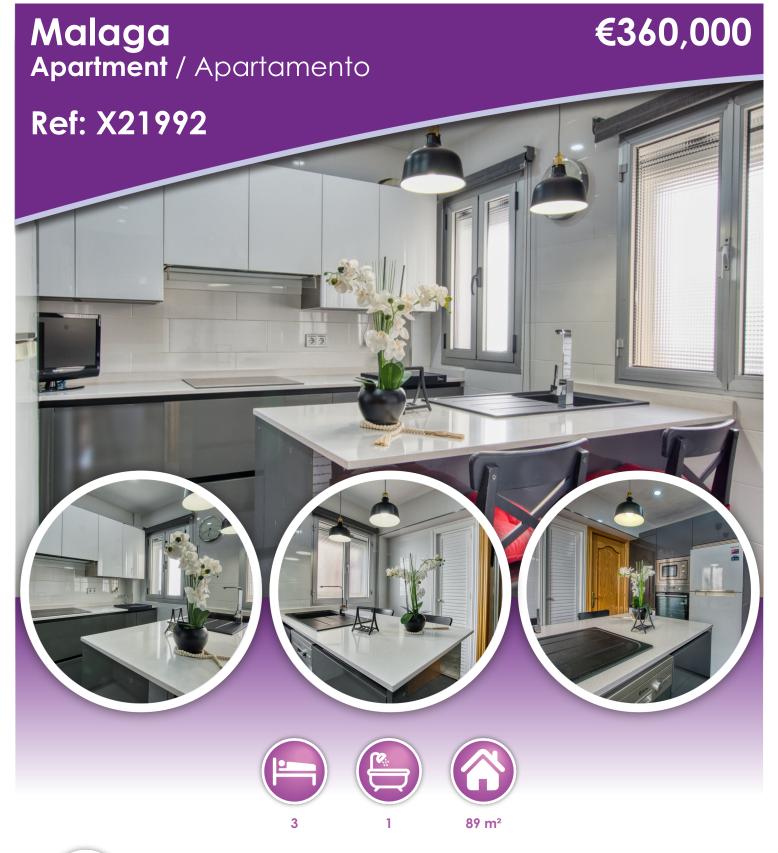

## **Description**

Living on Calle Asalto, in the heart of the historic La Pelusa neighborhood in Málaga, means embracing the authenticity and serenity of an area with a working-class soul and a strong sense of community. This quiet street, lined with orange trees, offers an ideal residential setting, away from the tourist hustle and bustle but with all amenities within easy reach.

The property, with three bright bedrooms, is perfect for a family or for those who want extra space for an office or guests. The renovated and functional bathroom complements a home designed for everyday comfort. The modern and well-equipped Italian-style kitchen invites you to enjoy cooking at home. In addition, private parking eliminates one of the biggest concerns of urban living, while the storage room offers extra space to keep the home tidy. Located just a few minutes from the metro and train stations, as well as shopping centers and supermarkets, this property offers not only a home, but a comfortable, well-connected lifestyle full of history. And if you are drawn to the sea, the beach is only a 15-minute walk away. The Short Information Document is available upon request. Expenses: Taxes (ITP or VAT + AND) + notary and registration fees. SDM.