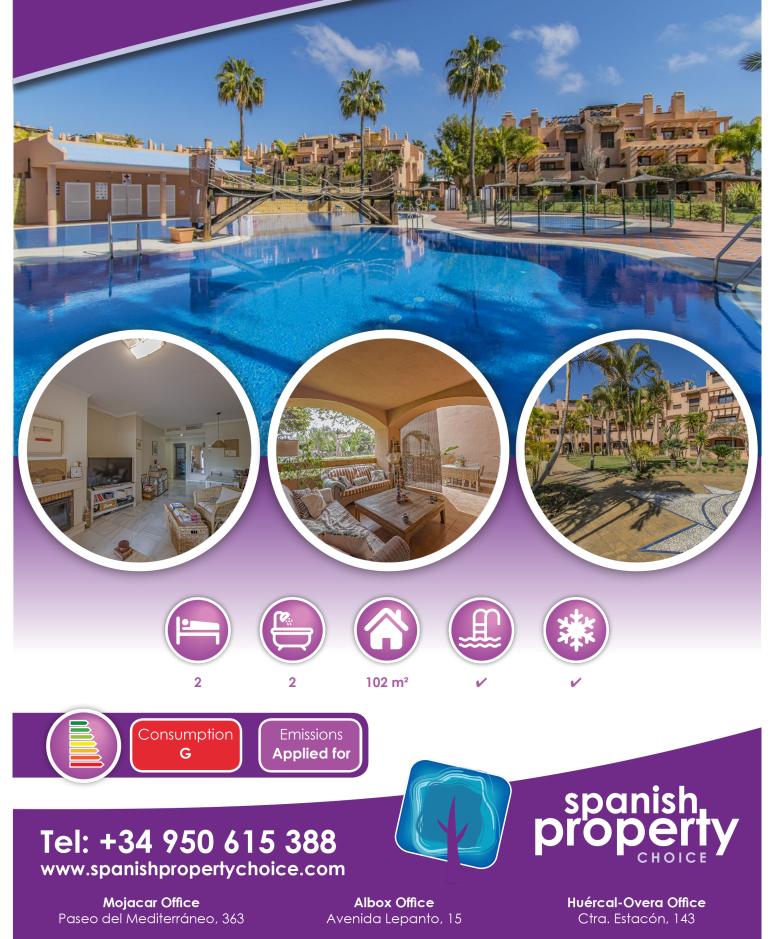

#### Description

OPPORTUNITY ON THE SECOND LINE OF THE BEACH

Fantastic property with an excellent location in a second-line beach development, very close to Guadalmina Baja, within walking distance of all amenities such as schools, supermarkets, restaurants, pharmacy, etc., and just a few minutes' drive from San Pedro, Guadalmina, Puerto Banús, etc., in addition to being surrounded by several of the best golf courses in the area: Guadalmina, Atalaya, El Paraiso, Los Arqueros, etc.

Ground-floor apartment consisting of two bedrooms, two bathrooms, a living room with a separate kitchen, and a terrace with direct access to the communal areas.

Includes a parking space and a storage room.

Located within a sought-after development that offers 24-hour security, six swimming pools, a gym, and paddle tennis courts.

An ideal property for clients looking to enjoy a fantastic property next to the beach.