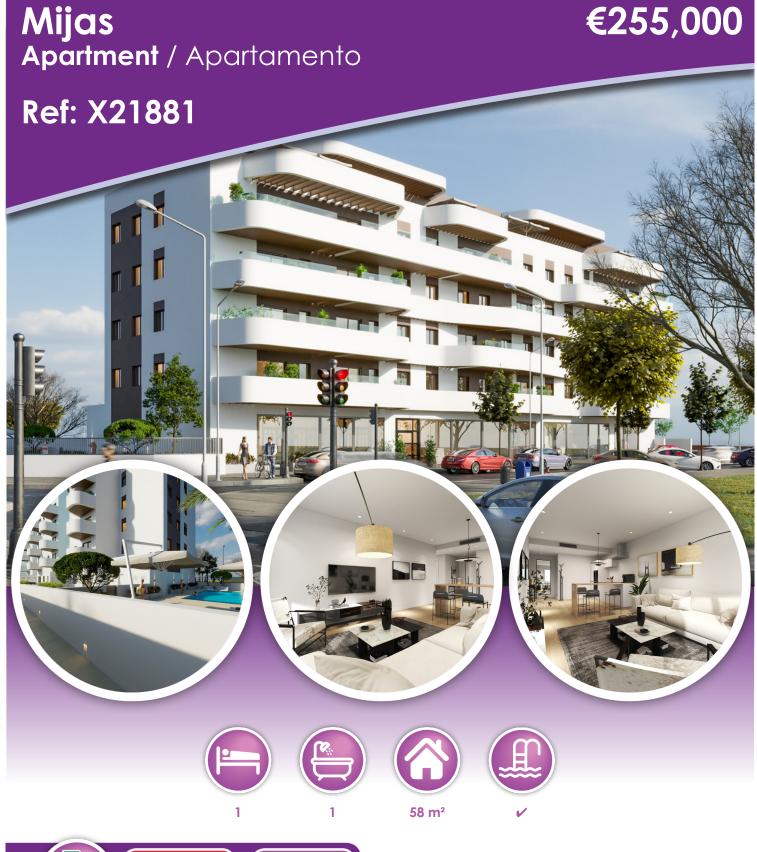

## **Description**

It consists of 44 homes with 1, 2 and 3 bedrooms, with penthouses with large terraces. This project is destined to improve your quality of life thanks to the optimal distribution of its spaces, functionality, luminosity and quality of the construction materials that will be used. Its ambitious architectural project will captivate you with its design and features, while its communal areas are designed to be the ideal space to relax and enjoy while maintaining the privacy you are looking for.
The complex is located in the area of Mijas Costa, a pleasant residential area that stands out for its tranquillity and

comfort. In its surroundings you will find all the necessary services for day to day life such as school, high school, nursery, supermarkets, hospitals, golf courses, paddle tennis courts, playgrounds, public transport... Very close to the centre of Fuengirola and its beaches, both on foot and by car.