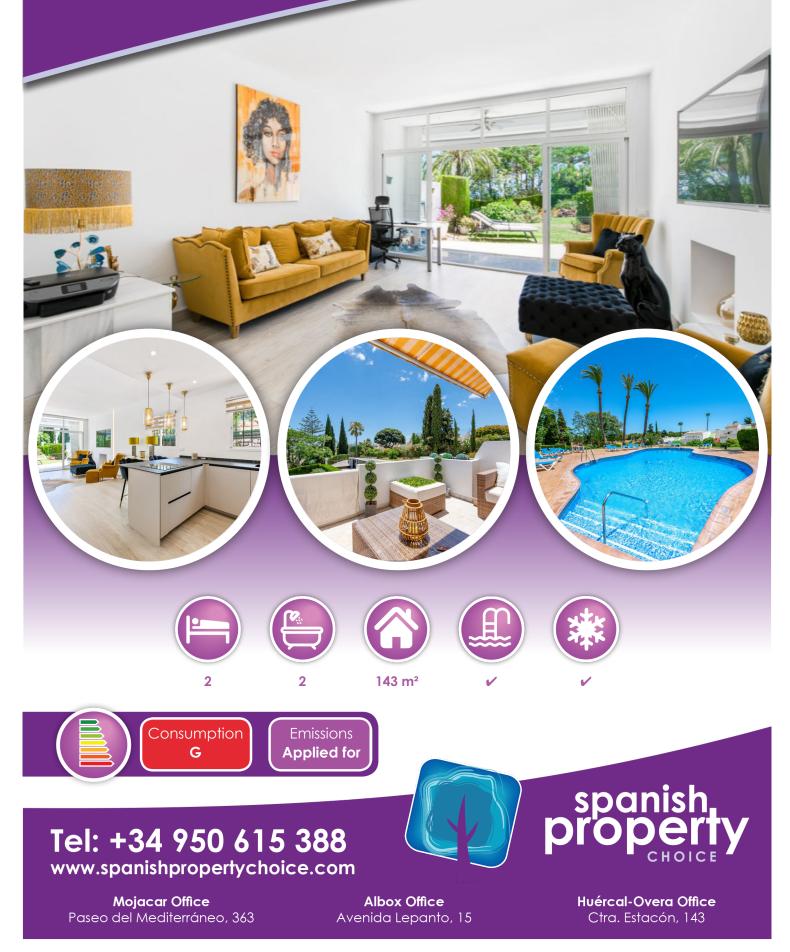

### Description

Introducing Your Perfect Modern Retreat: Contemporary Two-Bedroom Townhouse near Aloha Golf Club Discover the epitome of modern living in this stunning two-bedroom townhouse, ideally situated just moments away from the prestigious Aloha Golf Club in the coveted area of Nueva Andalucia.

Recently renovated to perfection, this townhouse offers a sleek and stylish interior with new flooring, upgraded bathrooms, and a modern open-plan kitchen. Every detail has been meticulously crafted to create a comfortable and contemporary living space that exudes luxury and sophistication.

Step outside onto the south-facing terrace and private garden, where you can bask in the glorious sunshine all day long. Whether you're enjoying a morning coffee or hosting a barbecue with triends, this outdoor oasis is the perfect spot to unwind and soak up the beautiful Mediterranean climate.

Nestled within a gated complex, the townhouse offers the utmost in privacy and security. Covered parking next to the

house provides added convenience, ensuring hassle-free access to your home at all times. Conveniently located, this property is less than a five-minute drive to Aloha and just under ten minutes to Puerto Banus, where you'll find an array of shops, cafes, bars, restaurants, and the iconic marina. Whether you're seeking world-class golfing experiences or vibrant nightlife, everything you desire is within easy reach. Don't miss your opportunity to make this contemporary townhouse your own slice of paradise in Nueva Andalucia.