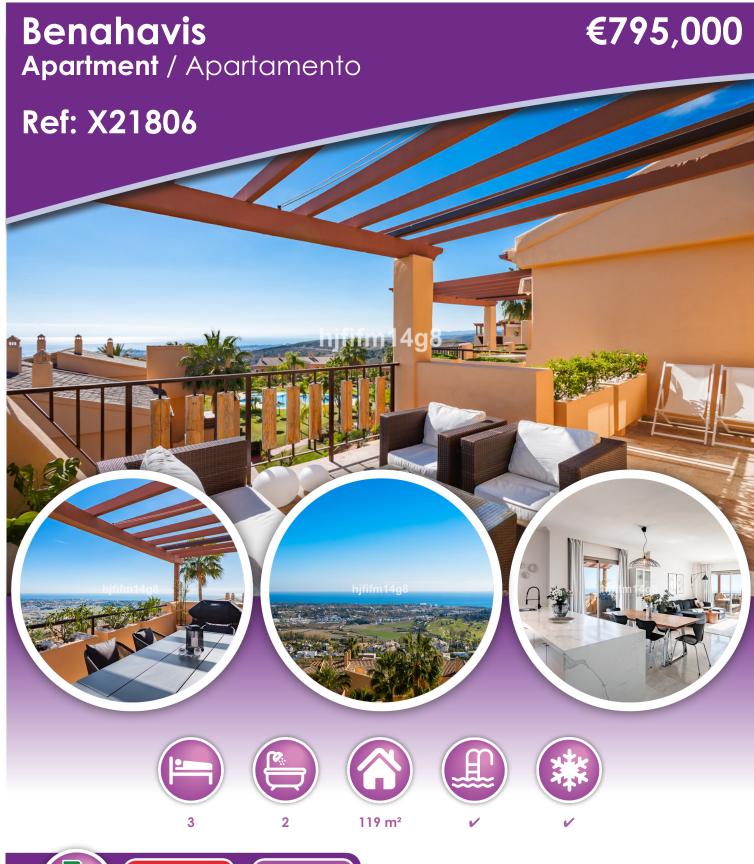

## **Description**

This luxurious single-level penthouse offers stunning panoramic views of the sea and mountains. The property features an entrance hall leading to a spacious living and dining area, which opens onto two terraces: one facing southeast with views of La Concha mountain, the Atalaya Golf Course, and the Mediterranean Sea; the other facing south/southwest, showcasing sweeping vistas of the sea, Gibraltar, and the North African coastline. The open-plan kitchen is fully equipped with top-of-the-line Siemens appliances. The master bedroom boasts an en-suite bathroom and direct access to the terrace. Two additional bedrooms share a well-appointed bathroom. Additional highlights include 24-hour security and concierge services, CCTV surveillance, high-speed fiber-optic internet (100Mb), air conditioning (hot and cold), underfloor heating throughout, and a gas BBQ. Set in a tranquil location, the property is just a 15-minute drive from Puerto Banús and the beach. One parking space included in the price.