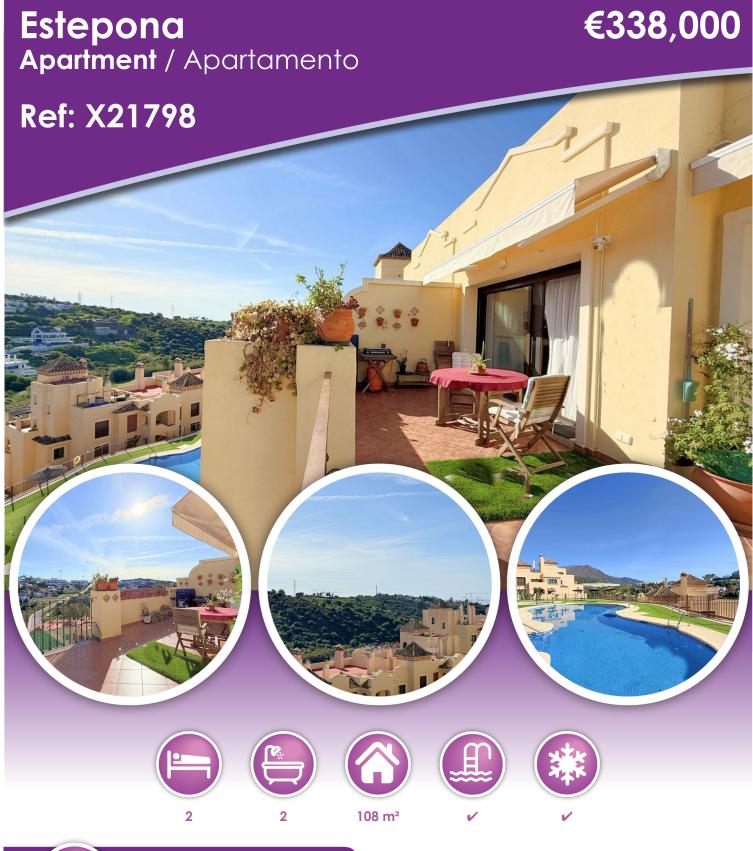

## **Description**

Exclusive Penthouse in Estepona – Prime Location Near Golf and New Hospital
Discover this fantastic 2-bedroom, 2-bathroom penthouse located in one of Estepona's most up-and-coming areas.
Surrounded by nature and prestigious golf courses such as Azata Golf, this property is just minutes away from schools, supermarkets, restaurants, leisure areas, and the stunning beaches and promenade of the Costa del Sol.
East-facing and laid out on a single level, the apartment features a bright and spacious living room that opens onto a generous terrace through large sliding doors. Enjoy breathtaking views over the golf course, the mountains, and lateral sea views – the perfect setting to relax and soak in the Mediterranean lifestyle.
Set within a beautifully maintained private complex, residents can enjoy lush landscaped gardens, two adult swimming pools, and two children's pools – ideal for families and guests.
The property also includes a private parking space and a storage room, adding convenience and extra value.
Whether you're looking for a permanent residence, a holiday home, or a smart investment, this penthouse is an excellent choice thanks to its pristine condition, strategic location, and the exceptional surroundings. Just 20 km from Marbella and with easy access to Málaga Airport, this is truly a unique opportunity on the Costa del Sol.
Don't miss out – book your viewing today and experience your dream home in Estepona!