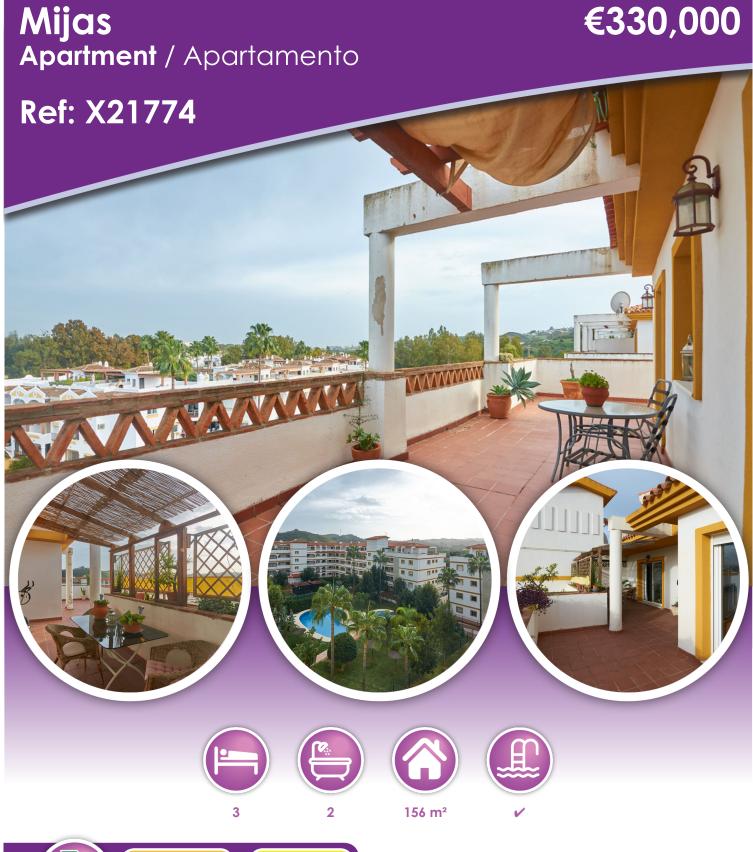

## **Description**

Exceptional penthouse featuring a 120-square-meter terrace with breathtaking views. The terrace wraps around the entire home, allowing direct access from all rooms and filling the space with natural light.

The community offers a swimming pool, playgrounds, paddle tennis courts, and beautifully landscaped garden areas.

The price includes two parking spaces and two storage rooms.

Don't miss out on this incredible opportunity!