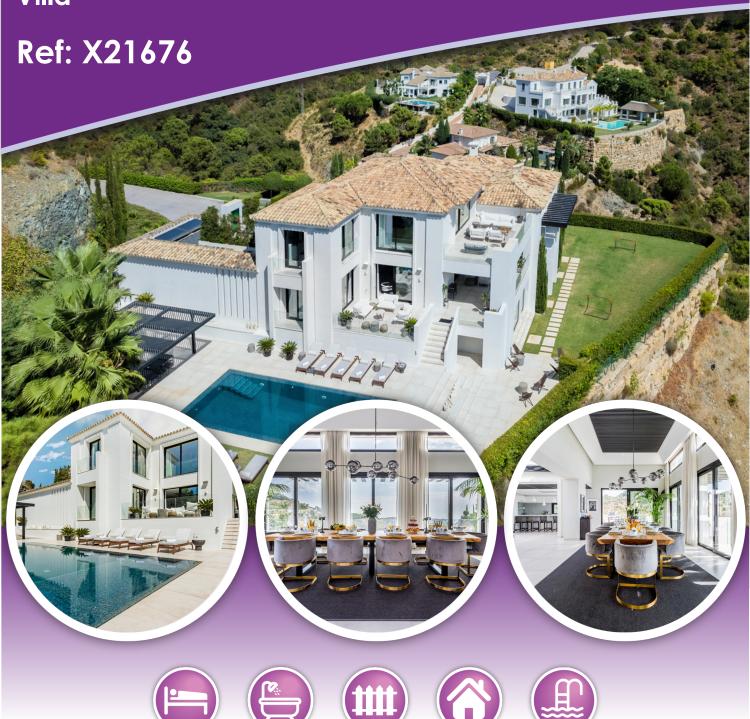

#### **Description**

This outstanding family residence is located in the fantastic gated community of El Madroñal with 24-hour security and a short drive away from luxury amenities and facilities.

Designed by the prestigious Marbella architect AMES this villa offers both luxury and tranquillity. With breathtaking panoramic this villa will make you feel like you are on top of the world.

panoramic this villa will make you feel like you are on top of the world.
Located on the first floor is the master suite occupying the entire floor, with a dressing room, a stylish ensuite bathroom and

a terrace from which you can enjoy the fantastic views.

The other 4 en suite bedrooms are located on the garden level with direct access to the garden and pool area. The

garden area offers a stylish pool, a barbecue area and various exterior sitting and dining areas.

Finally, this home also features a spa area, a gym, an elevator and a fully equipped Gaggenau kitchen.

Overall, this is the perfect family residence!

<sup>\*</sup> Prices quoted in Pounds are illustrative and should only be used as a guide.