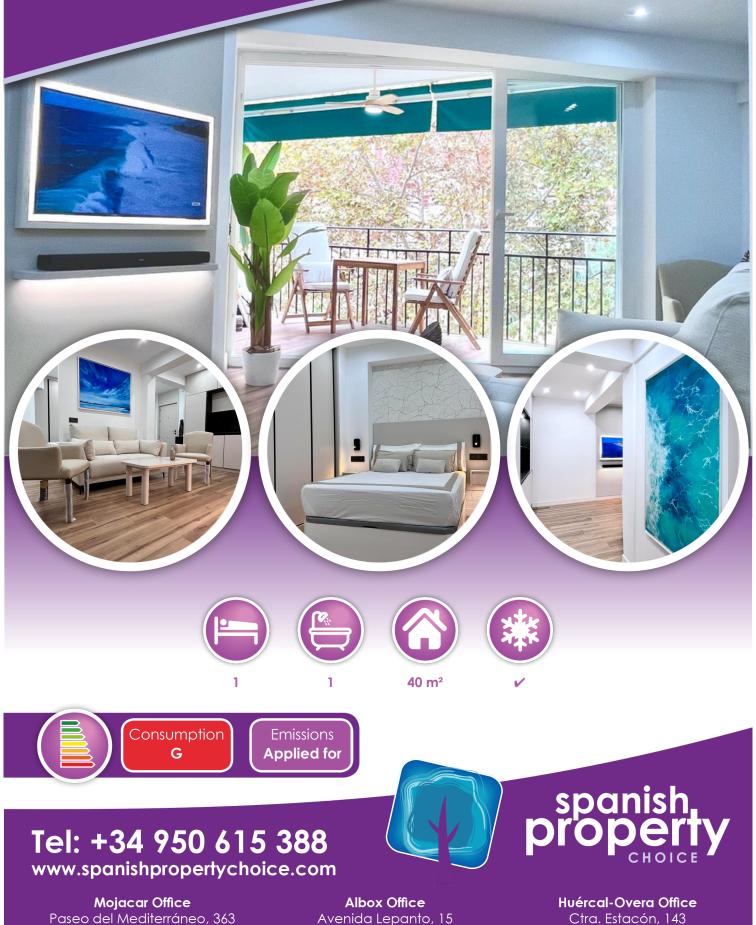

#### Description

Decorated with soft tones of cashmere, walnut, anthracite and white, each apartment space has been designed to offer style and comfort. The living room, comfortable and bright, connects directly to a terrace facing the Avenida Puerta del Mar, from where you will enjoy partial views of the sea, the mountain and the Parque de La Alameda, the most central and visited of the city.

The kitchen designed to be harmoniously integrated into the living room, this elegant kitchen features artisanal carpentry in matte lacquered cashmere and interior modules in graphene with its own lighting. The stonetop surrounds the entire work area, and is equipped with high-end integration appliances, ready to be premiered. The bedroom opens to the terrace and its cupboard fitted in cashmere lacquered includes a graphene interior with integrated lighting.

The bathroom, completely brand new, follows a modern and functional line. The apartment has porcelain floor, high quality furniture, doors that go from floor to ceiling lacquered in cashmere and a decoration that mixes contemporary art with certificate and unique marine pieces.

Lighting, direct and indirect, is strategically designed to create the perfect environment at any time of the day or night.

\* A Documento Informativo Abreviado (DIA) is available - Un Documento Informativo Abreviado (DIA) está disponible