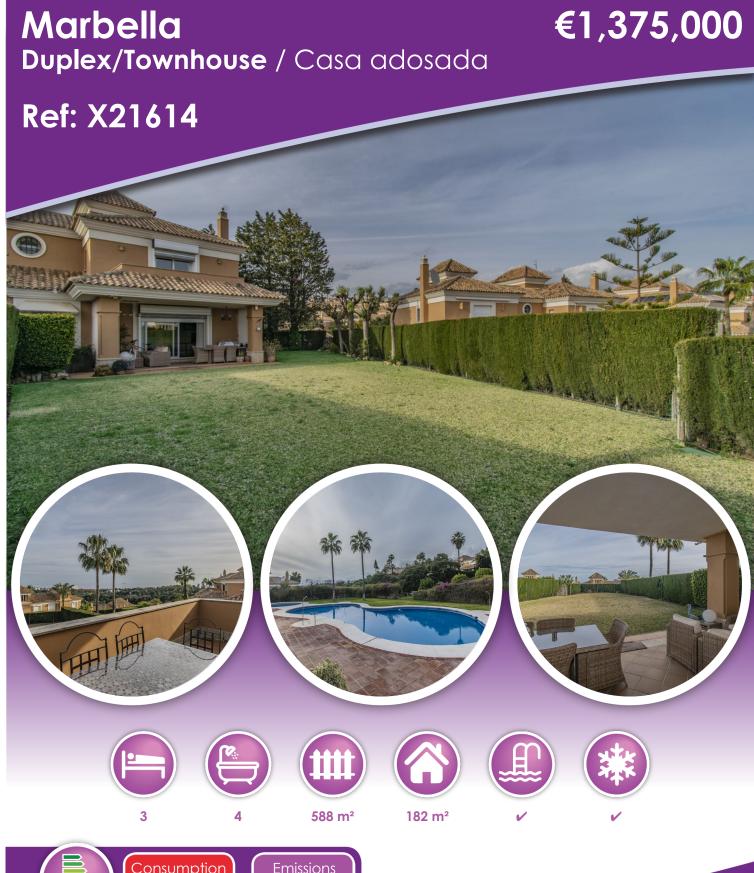

## **Description**

HOUSE WITH SEA VIEWS AND LARGE GARDEN IN A SECURED URBANIZATION

Fantastic family home, just a few minutes from the center of Marbella next to the best beaches, close to services and several of the best golf courses in the area.

Elegant and spacious house distributed over a total of two floors plus basement.

It has a total of three bedrooms, three bathrooms plus a toilet, a large living room with fireplace and dining area, a large independent kitchen and a terrace with sea views from the first floor.

The basement has a large space as well as a laundry area and garage for several cars.

Outside it has a large private garden of almost 600m2.

Established within one of the most sought-after urbanizations in Marbella, it has 24-hour security, community pools and gardens.

An ideal property for clients who want to enjoy a comfortable and spacious family home in one of the best urbanizations in Marbella.

\* A Documento Informativo Abreviado (DIA) is available - Un Documento Informativo Abreviado (DIA) está disponible