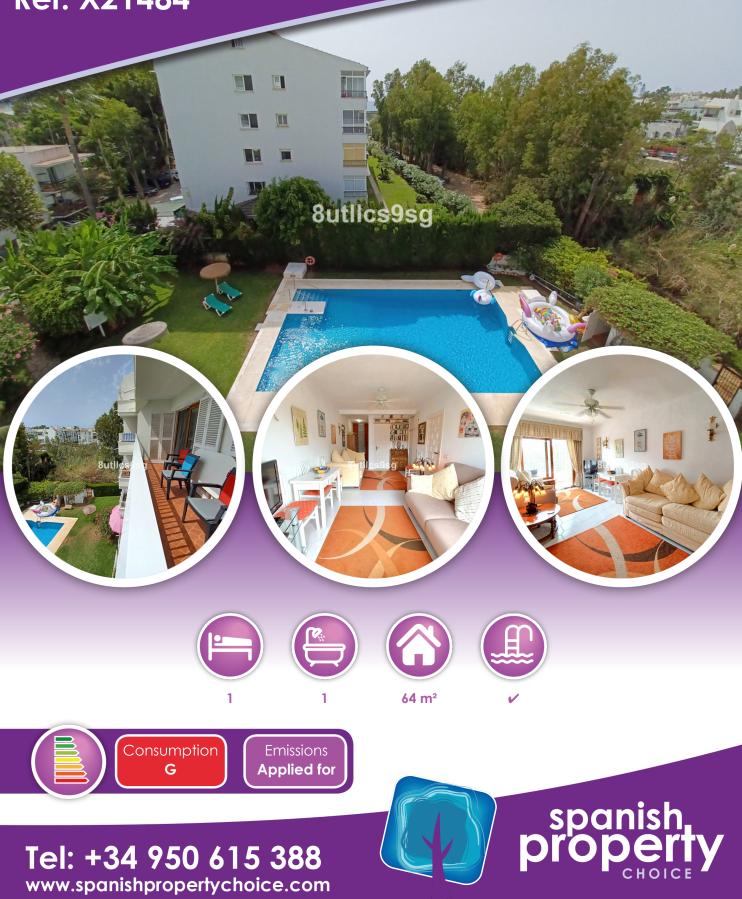

#### Description

Great opportunity for investors in Marbella!

One-bedroom high floor apartment, belongs to a gated building that offers garden and a well size swimming pool. South oriented with a bit of sea view, the terrace is overlooking the pool and enjoys beautiful open green views around. Comes with the apartment 1 parking slot inside the community. The property is in fair condition, yet can be easily renovated & converted to 2 bedrooms apartment with open plan kitchen.

The building is provided with security cameras on each floor plus a lift. Located steps from Rio verde beach and walking distance to the top restaurants and bars there, short drive to all amenities, Puerto Banus and Marbella center. Guaranteed investment's property with high potential for short- and long-term rental.