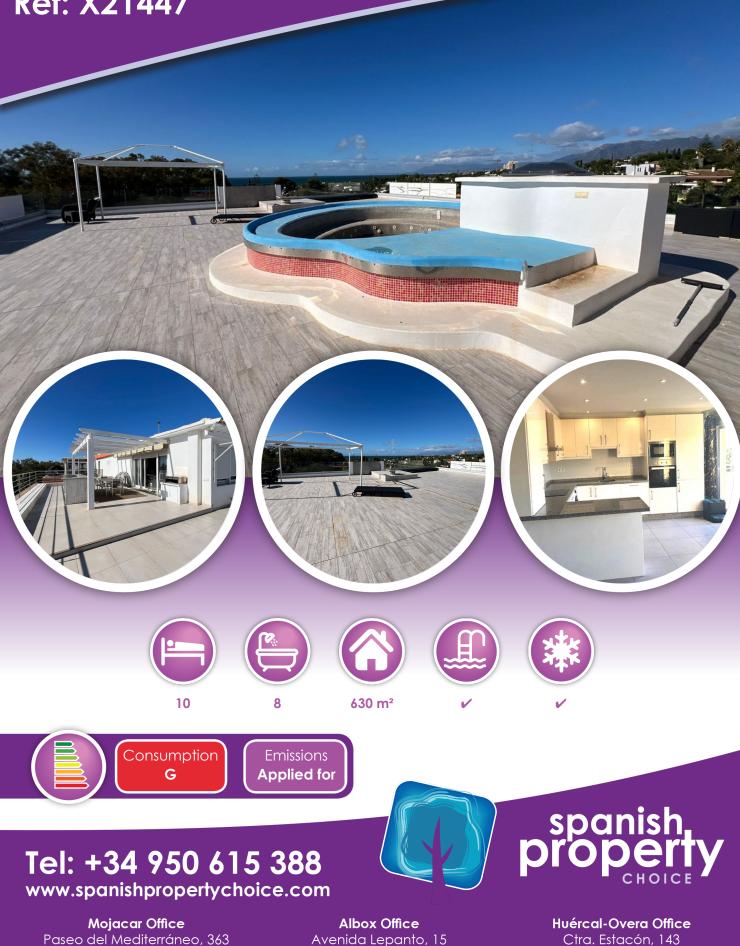

# Description

Investors dream

A rare and unique opportunity to purchase as a package 2 triplex penthouses with panoramic sea views less than 300m from one of the best beaches on the coast, properties linked via the roof with a walkway

and the icing on the cake is the current owners own the whole of the flat roof for the entire building, half for each penthouse with developers rights to build on/above to create more apartments.

Each apartment has either room or has 5 bedrooms with the top floor opening out onto this vast roof area. one of which has a 16 person built jacuzzi

Both apartments are in good condition, the first has a separate studio on the top floor, whilst the other has made the top floor into a chill out lounge and bar area.

the real value to these properties are the ability to increase living accommodation/leisure areas on the roof subject to the local planning laws. Clearly stated in the deeds and on the note simple are developers rights which lasts until 2076. apartment 1

open plan lounge kitchen diner, toilet

terrace downstairs

3 en suite bedrooms roof level

independent studio

roof terrace with irrigation

total build approx 300sm

total including terraces approx 700sm apartment 2

lounge diner. separate kitchen

terrace downstairs

3 bed 3 bath

steam room,

small gym area top floor

bar, lounge area, bathroom

jacuzzi

this can be converted into additional bedrooms

approx build 330sm

total inc terraces 730sm Penthouse Duplex, Carib Playa, Costa del Sol.

10 Bedrooms 8 Bathrooms Built 630 m<sup>2</sup> Terrace 1400 m<sup>2</sup>