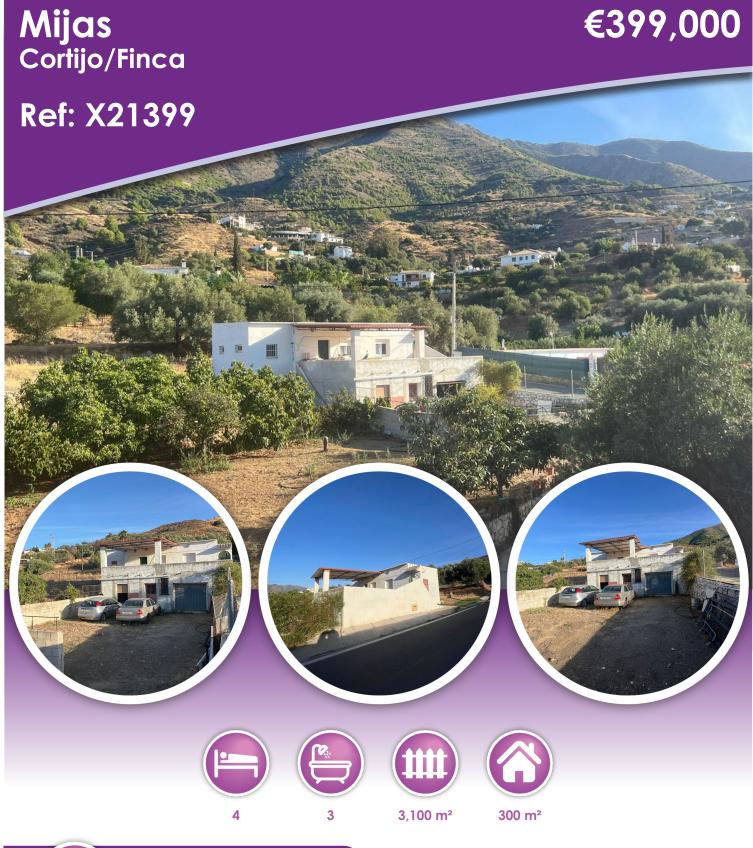

## **Description**

Renovation required

Great opportunity to purchase potentially 4 properties on one plot of land on Camino Valtocado

the legals of what renovations can be made are being checked as there is both urban and agricultural buildings on the

plot 2 houses and 2 barns on a flat plot of just over 3000 sm

Finca - Cortijo, Valtocado, Costa del Sol.

4 Bedrooms, 3 Bathrooms, Built 300 m², Terrace 50 m², Garden/Plot 3100 m². Setting: Mountain Pueblo, Close To Forest.

Orientation: East, South West.

Condition: Renovation Required, Restoration Required.

Views: Mountain, Country, Panoramic. Features: Private Terrace, Utility Room.

Furniture: Not Furnished. Kitchen: Partially Fitted.

Garden: Private. Parking: Private. Utilities: Electricity. Category: Investment.

<sup>\*</sup> A Documento Informativo Abreviado (DIA) is available - Un Documento Informativo Abreviado (DIA) está disponible