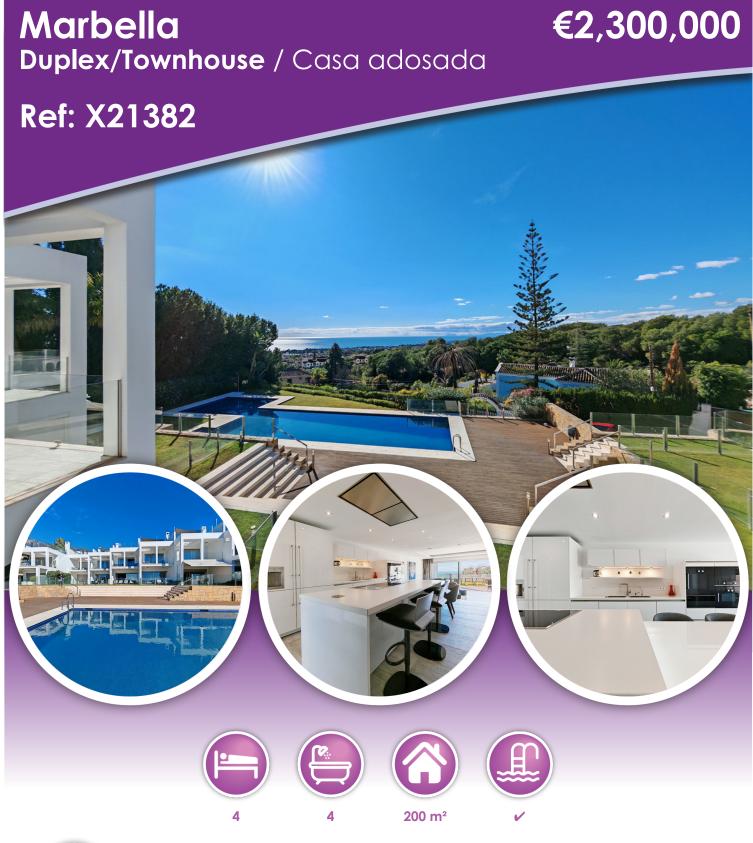

## **Description**

Town House for sale in Sierra Blanca, Marbella with 4 bedrooms, 3 bathrooms, 1 toilet and with orientation south, with communal swimming pool, private garage and private garden. Regarding property dimensions, it has 200 m² built, 170 m² interior and 104 m² terrace. Has the following facilities air conditioning, fully fitted kitchen, utility room, fireplace, sauna, satellite tv, basement, guest room, alarm, double glazing, security service 24h, telephone, private terrace, sea view, security shutters, laundry room, electric blinds, fitted wardrobes, lift, panoramic view, underfloor heating (bathrooms), underfloor heating (partial), wine cellar, unfurnished, close to sea / beach, close to golf, games room, balcony, excellent condition, ceiling heating system, saltwater swimming pool, close to shops, close to schools, surveillance cameras and pets allowed.