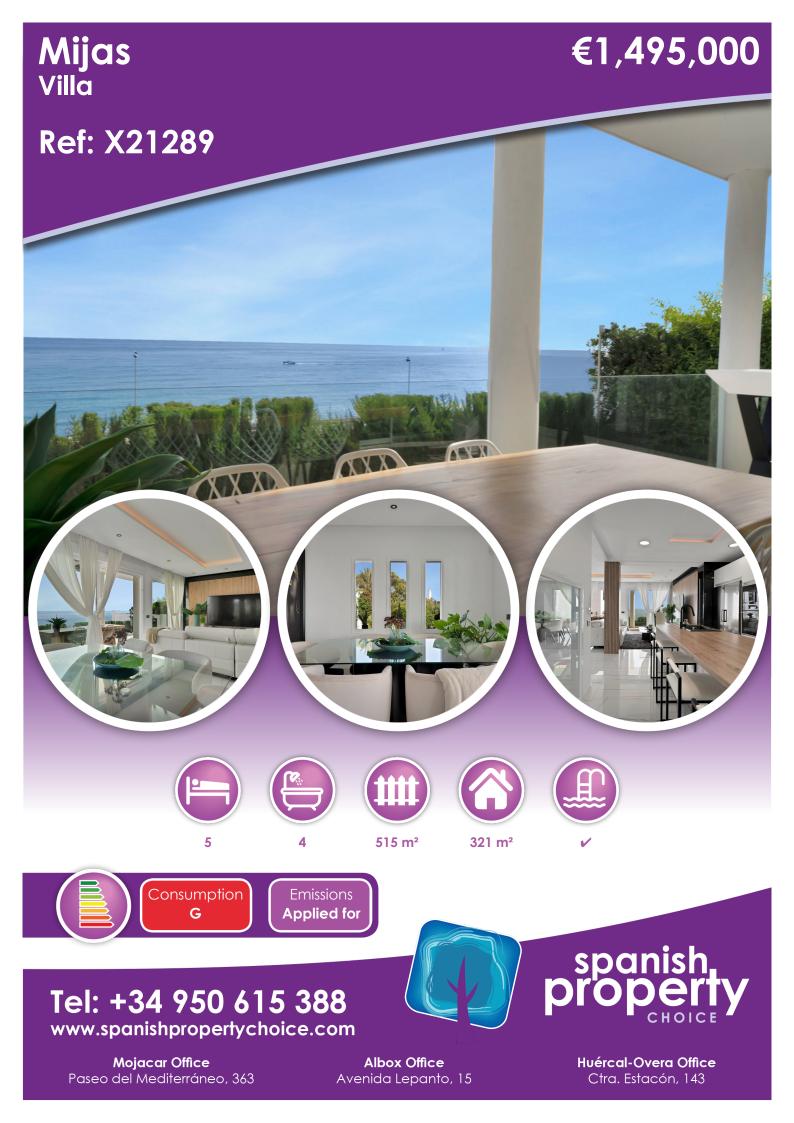

## Description

Luxurious Modern Villa with Panoramic Sea Views

Step into the charm of this spectacular modern-designed villa, where every detail has been meticulously crafted to create an elegant and sophisticated home. From the moment you walk through its doors, you're enveloped in a sense of understated luxury and unparalleled comfort. GP1 This first-class property blends expansive, light-filled spaces with exquisite attention to detail, offering breathtaking sea views from every room on the main floor, creating an unforgettable visual experience at every turn.

With over 100 m<sup>2</sup> of beautifully arranged basement space, this villa offers endless possibilities for creating a private gym, a home cinema, or even an entertainment area for guests. Inside, the property shines with its open, airy layout, where high-end finishes and contemporary design details come together to create a warm and refined atmosphere.

Outside, the perfectly manicured gardens wrap the home in a green oasis, while the spacious pool invites you to relax under the sun in a private and exclusive setting. Just a short walk to the beach, it is the ideal retreat for those who seek a seamless connection with nature and the sea.

Additionally, the villa boasts ample parking space, adding convenience to this luxurious haven. Every aspect of this villa has been designed to offer the ultimate in comfort, with a fresh and light-filled ambiance, making it a dream residence for those who seek the best in quality and lifestyle. GP1 \*The Abbreviated Informative Document is available. Expenses: Taxes (ITP or VAT + AJD) + notary and registration fees.