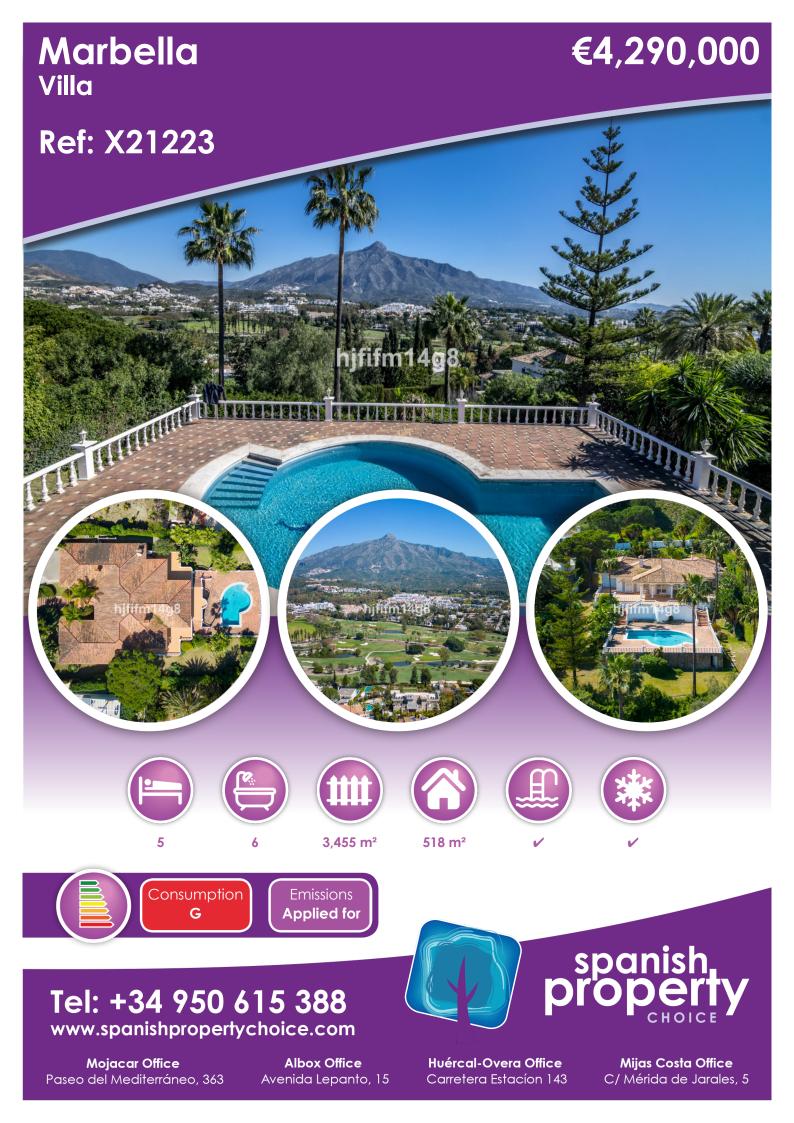

## **Description**

Introducing this excellent investment opportunity for a fantastic villa in an unbeatable location in Nueva Andalucia. Nueva Andalucia is one of the most sought-after parts of Marbella as it is surrounded by popular golf courses of the Golf Valley and other amenities including restaurants, shopping, supermarkets, and beaches. Your new home will be just a few minutes away from Puerto Banus where you will be spoilt for choice of ways to enjoy your Mediterranean life to the fullest. If you are looking for a good investment in the Nueva Andalucia, you will not find better than this! Built on a large plot, there is so much room for doing small changes and making this your dream house or replacing the existing house (you can build up to three houses if wished!).

This villa is built on one level on a large plot of 3.455sqm. As you enter the house you have a wonderful driveway surrounded by gardens. You have access to park in the garage and access to the main entrance of the house. Before the main entrance door, you are greeted with a wonderful courtyard. As you enter you have a grand entrance hall with a corridor leading left and right. Straight ahead is the large living and dining room with open fireplace and incredible mountain views that will blow you away from the moment you enter. A very large space that can be converted and used as wished. Direct access out to the wow factor terrace that is very large and offers open views of the La Concha mountain and the sea. A few steps down leads to the swimming pool and garden area. If you are a family that love relaxing on a terrace, there is so much fantastic space to enjoy in this house. The corridor to the left of the entrance takes you to the spacious kitchen with stunning wooden beam ceiling, open

The contact to the left of the entrance takes you to the spacious kitchen with stunning wooden beam ceiling, open fireplace, and seating area. It also has a separate pantry/laundry room. This side of the house also gives access to the garage and one guest bedroom with en-suite bathroom. To the right of the entrance, you will find a guest toilet, an office room, master bedroom and three guest bedrooms. Two of these guest bedrooms share one bathroom and the third guest bedroom has an en-suite bathroom. The master bedroom is very large with en-suite bathroom with shower and bathtub, big area for wardrobes, and direct access to the large terrace with views.