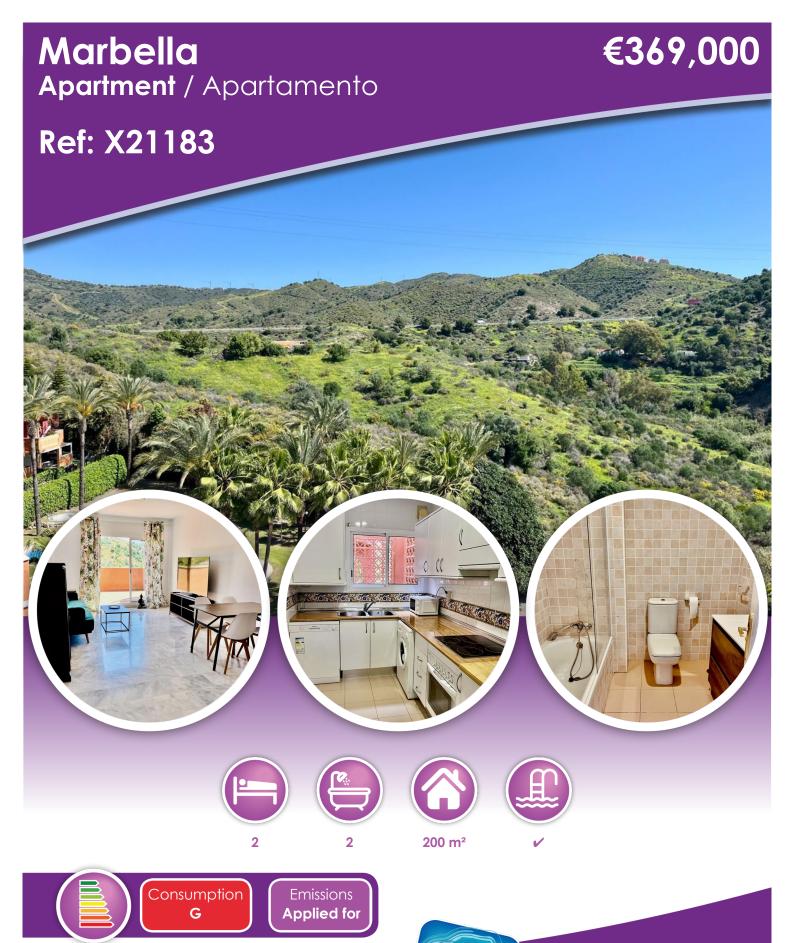

## **Description**

Exceptional 2-bedroom penthouse, featuring a spacious 15m² terrace and an expansive 80m² solarium offering breathtaking panoramic views. Whether you're entertaining guests or simply enjoying peaceful moments, the large solarium provides the perfect backdrop to relax and unwind in style. The bright, open-plan living area is complemented by modern design throughout. The fully equipped kitchen flows seamlessly into the living space, ideal for both everyday living and hosting gatherings. Each of the two well-proportioned bedrooms offers comfort and tranquility, with large windows bringing in natural light and highlighting the stunning vistas. Step outside to your private terrace to enjoy the sunshine, or head up to the solarium, where you'll find plenty of room for outdoor dining, lounging, and even creating your own rooftop garden. The panoramic views span over the surrounding area, providing an ever-changing landscape that you can admire year-round.