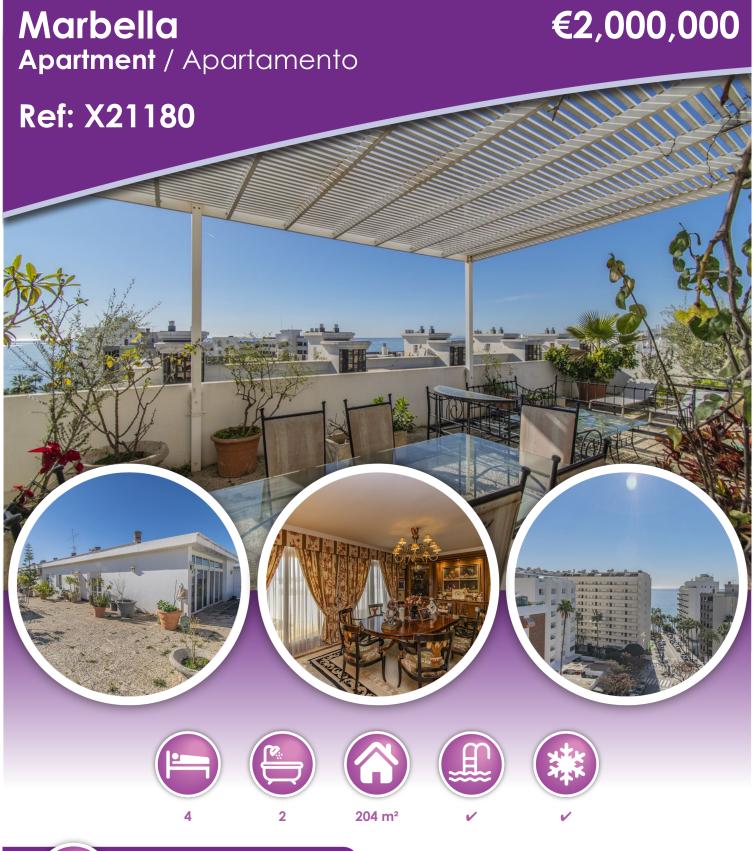

## **Description**

TWO PENTHOUSES WITH HUGE TERRACE AND SEA VIEWS NEXT TO THE BEACH IN THE CENTER OF MARBELLA

Spectacular properties with a privileged location in the center of Marbella, just a few meters from the promenade and the beach surrounded by all kinds of services (restaurants, supermarkets, pharmacies, banks...etc).

These are two properties on the penthouse floor currently connected by the terrace.

Penthouse 1 consists of one bedroom, one bathroom, living room with kitchen and terrace of 130m2.

Penthouse 2 consists of three bedrooms, one bathroom plus toilet, living room, kitchen and terrace of 245m2.

Includes two parking spaces in the adjoining building.

Established within a building with a communal pool.

It is an ideal property to transform into a unique property with more than 350 m2 of terrace next to the beach in the center of Marbella.