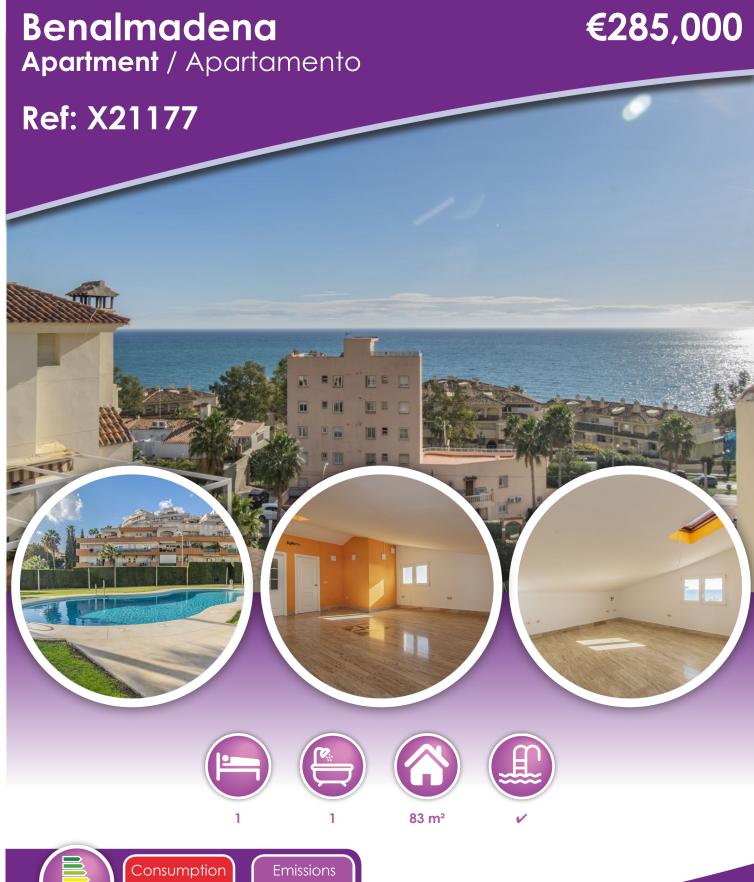

## **Description**

PENTHOUSE WITH SEA VIEWS NEXT TO THE BEACH

Fantastic penthouse located in the Torrequbrada area (Benalmadena costa) just a few minutes walk from the beach close to all kinds of services.

Apartment consisting of one bedroom, one bathroom, living room with separate kitchen and terrace with sea views. Includes parking space.

Established within a gated community with gardens and communal pool.

A property with high rental potential, ideal for clients who want to enjoy a home next to the beach with sea views.

\* A Documento Informativo Abreviado (DIA) is available - Un Documento Informativo Abreviado (DIA) está disponible