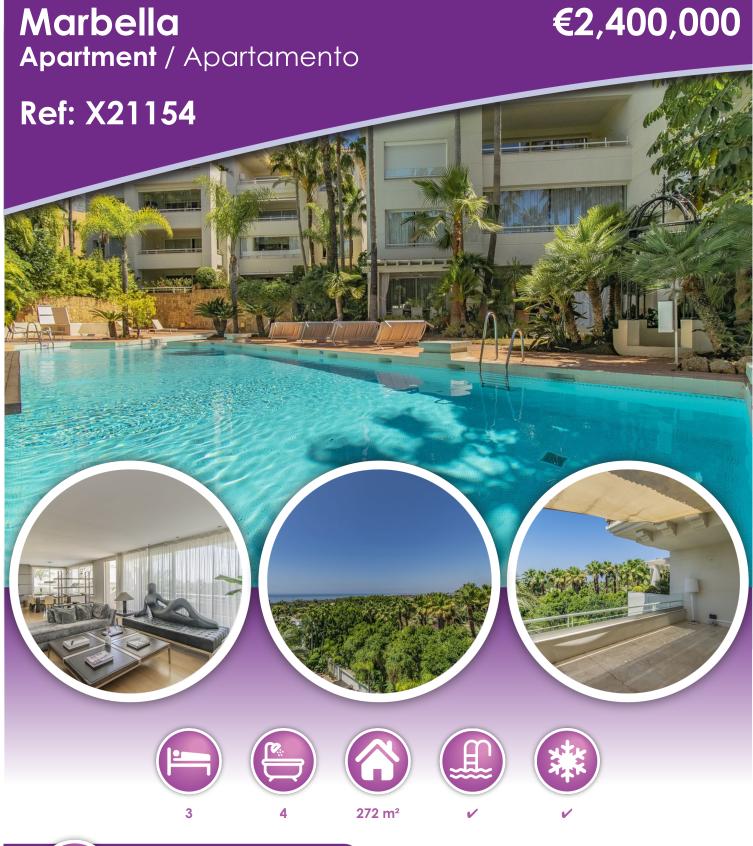

## **Description**

LARGE LUXURY PENTHOUSE WITH SEA VIEWS IN ONE OF THE MOST EXCLUSIVE AREAS OF MARBELLA

Elegant large penthouse with sea views, located in one of the most exclusive areas of Marbella, just a few minutes from The Golden Mile, Puerto Banus and the center of Marbella.

Duplex penthouse with large dimensions, consisting of a total of three bedrooms, three bathrooms plus a toilet, a large living room with a separate kitchen with a laundry room and terraces with sea views.

Includes two parking spaces and a storage room.

Established within an exclusive urbanization with gardens and community pool.

An ideal property for clients who want to enjoy a large quality property with sea views in one of the best areas of Marbella.