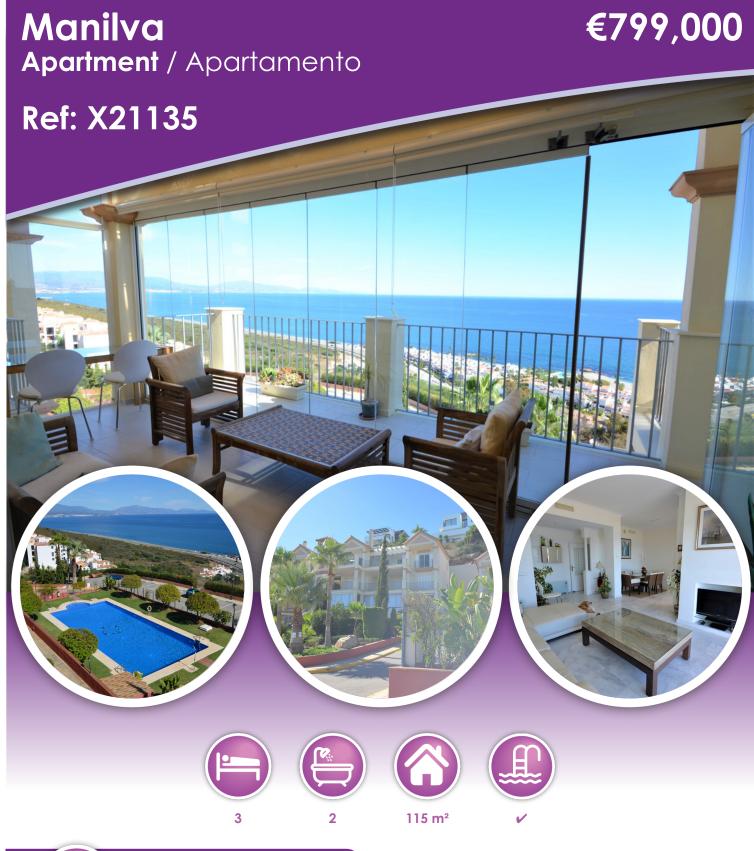

## **Description**

Magnificent penthouse with spectacular sea views, located in an urbanization area at a short distance from Sotogrande harbour and close the beach. In impecable condiction, the apartment offers charming living room with fireplace and access to the private terrace, completely equipped kitchen, separate dining area, one garage space and storeroom. It has been reformed recently.. Built to an excellent high standard.