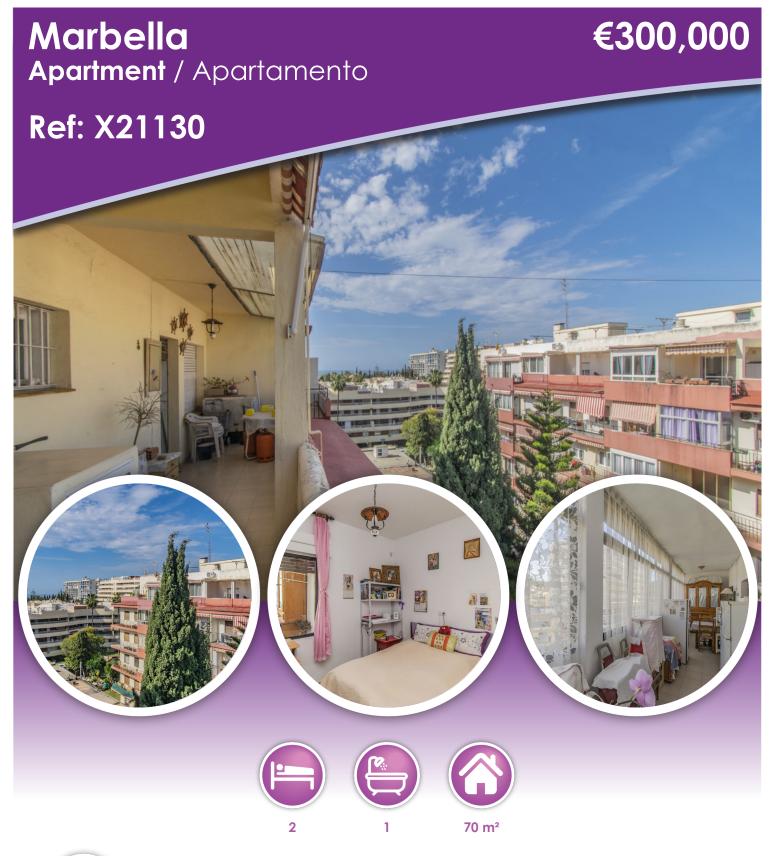

## **Description**

PENTHOUSE IN THE CENTER OF MARBELLA NEXT TO THE BEACH

Interesting property, with a privileged location in the center of Marbella just 300 meters from the promenade and the beach surrounded by all kinds of services just a few minutes walk from the Old Town.

Penthouse consisting of two bedrooms, a bathroom, living room with kitchen and large terrace.

An ideal property for clients who want to enjoy a property in the center of Marbella and next to the beach.