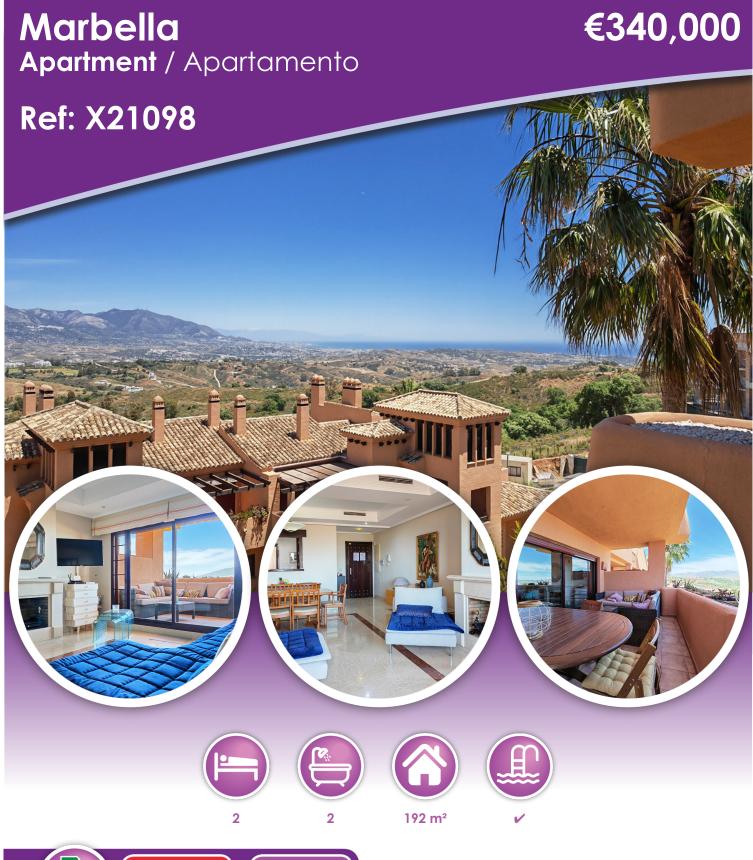

## **Description**

Apartment for sale in El Soto de Marbella, Marbella with 2 bedrooms, 2 bathrooms and with orientation east, with communal swimming pool, private garage (1 parking spaces) and communal garden. Regarding property dimensions, it has 192 m² built, 122 m² interior and 25 m² terrace. Has the following facilities mountainside, air conditioning, fully furnished, fully fitted kitchen, utility room, fireplace, marble floors, satellite tv, guest room, dining room, private terrace, kitchen equipped, living room, sea view, mountain view, laundry room, electric blinds, fitted wardrobes, gated community, lift, panoramic view, close to sea / beach, close to golf, handicap accessible, excellent condition, close to shops, close to town, close to schools, surveillance cameras and pets allowed.