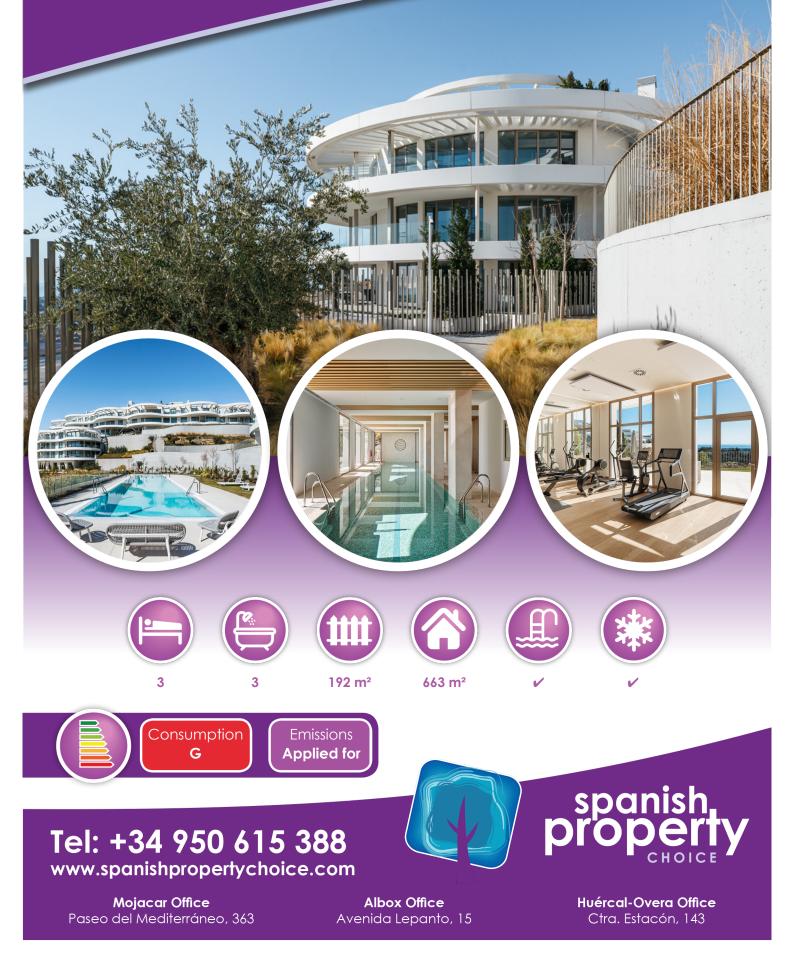

#### Description

Discover this modern 3-bedroom ground floor apartment in a new eco-friendly development in Benahavís, offering panoramic sea views. Situated within a gated resort-style community surrounded by lush landscaped gardens, this apartment embodies contemporary design and organic architecture principles, blending seamlessly with its natural surroundings. Inspired by Frank Lloyd Wright's philosophy, the property integrates innovative design with state-of-the-art interiors, setting new standards for luxurious living. Enjoy premium amenities such as 24-hour security, a Kids' area, concierge services, tennis/paddle courts, a spa, and indoor/outdoor pools.

Concierge services, tennis/paddle courts, a spa, and indoor/outdoor pools. Nestled amidst nature yet close to amenities, leisure spots, and golf courses, Benahavís municipality hosts some of Europe's most exclusive golf clubs and resorts. Nearby San Pedro de Alcántara, Nueva Andalucía, and Puerto Banús offer access to top-notch restaurants, beach clubs, and designer boutiques.

to top-notch restaurants, beach clubs, and designer boutiques. Spanning 663 m<sup>2</sup> with a private plot of 192 m<sup>2</sup>, this ground floor apartment features an open-plan layout, floor-to-ceiling windows, and glass doors offering stunning views. It includes a spacious living room, large terraces, a sleek kitchen, 3 bedroom suites, a guest toilet, storage room, and 2 parking spaces. The 232 m<sup>2</sup> terrace is perfect for enjoying sea vistas and Mediterranean sunsets.