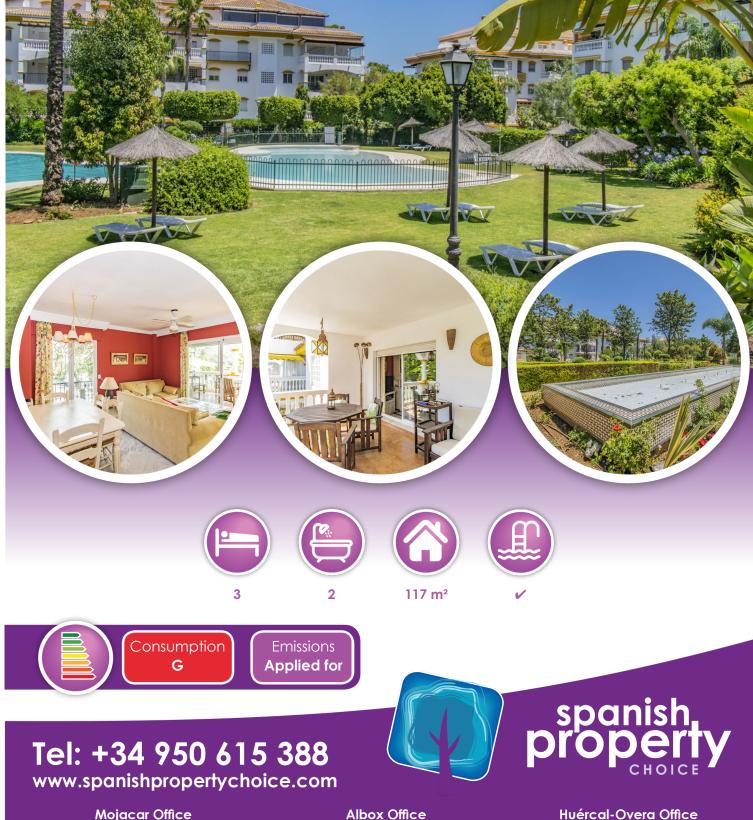

### Marbella Apartment / Apartamento

#### Description

OPPORTUNITY NEXT TO PUERTO BANÚS IN ONE OF THE MOST DEMANDED URBANIZATIONS

Located in the Nueva Andalucía area, a short distance from Puerto Banús and the beach, surrounded by the best golf courses in the area and a few minutes drive from Marbella and San Pedro de Alcántara.

Corner apartment composed of three bedrooms, two bathrooms, living room with separate kitchen and large terrace overlooking the gardens.

It includes parking space.

Established within an urbanization with 24 hour security, two swimming pools, paddle tennis courts, restaurant and large garden areas.