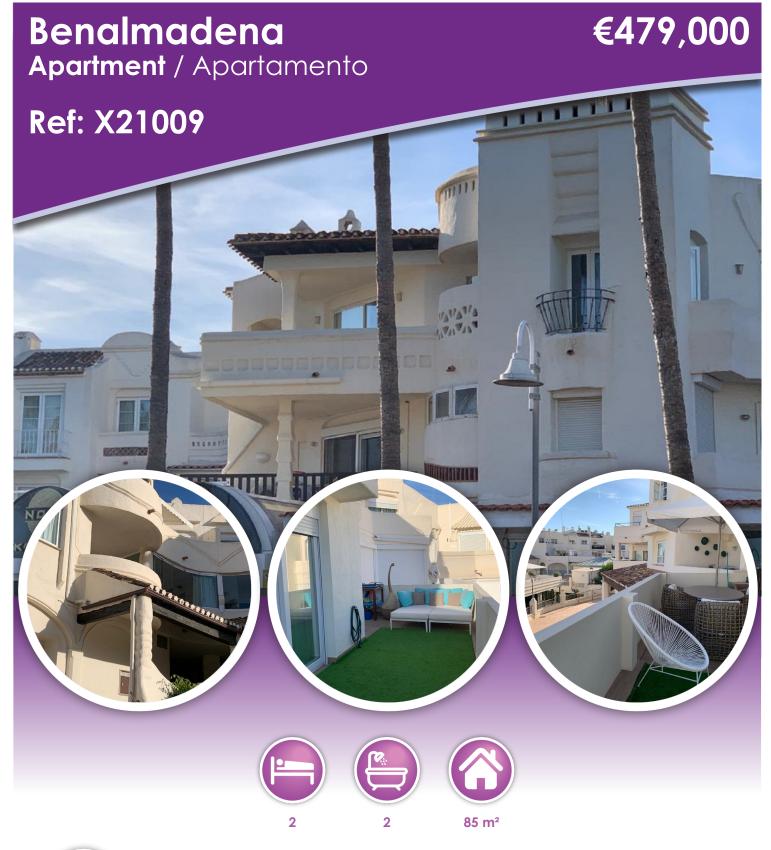

## **Description**

beautiful apartment in Benalmadina Marina Middle Floor Apartment, Benalmadena Costa, Costa del Sol.

2 Bedrooms, 2 Bathrooms, Built 85 m², Terrace 30 m². Setting : Commercial Area, Close To Port, Close To Shops, Close To Sea, Marina, Close To Marina.

Orientation : South East.
Condition : Excellent.

Climate Control: Pre Installed A/C.

Views: Sea, Port.

Features: Lift, Private Terrace, Satellite TV, Ensuite Bathroom, Double Glazing, Fiber Optic.

Furniture : Fully Furnished. Kitchen : Fully Fitted.

Security: Gated Complex, Entry Phone.

Parking: Street, Communal.

Utilities: Electricity, Drinkable Water.

Category: Beachfront.

<sup>\*</sup> A Documento Informativo Abreviado (DIA) is available - Un Documento Informativo Abreviado (DIA) está disponible