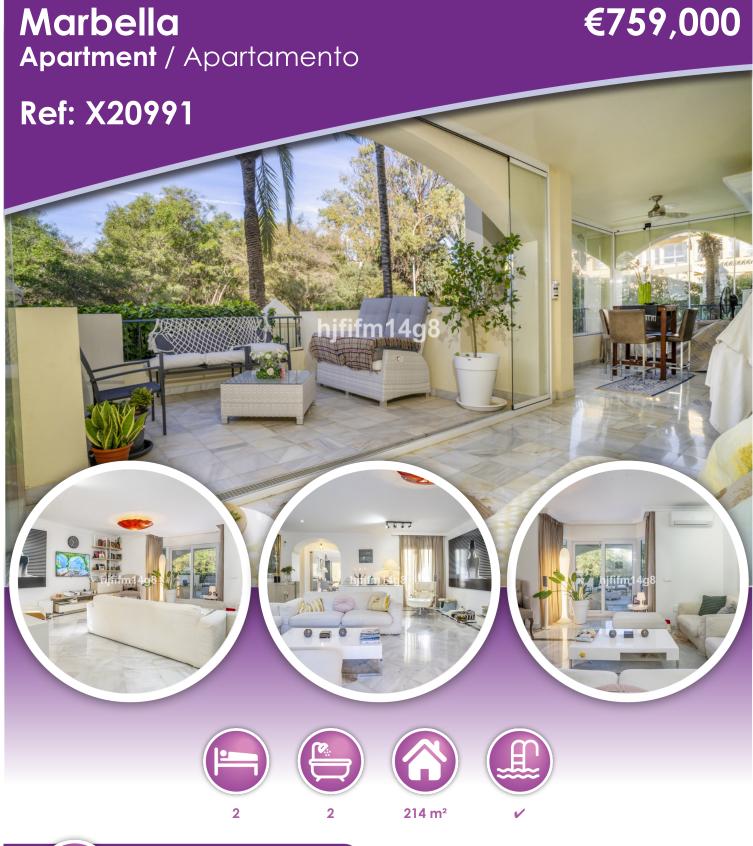

## **Description**

Nestled just 100 meters from the golden sands of Elviria Beach, this stunning ground-floor apartment is a dream holiday destination. Situated in the prestigious White Pearl Beach community, renowned for its exceptional upkeep and premium amenities, residents enjoy access to a large communal pool, a dedicated children's pool, and beautifully maintained grounds—perfect for families and beach lovers alike. This property offers unparalleled convenience with an array of essential amenities just a short walk away. From

pharmacies, supermarkets, and banks to a wide selection of restaurants and cafes, everything you need for a stress-free life is within easy reach.

The apartment boasts two expansive terraces, facing east and west to maximize sunlight throughout the day. Whether you're enjoying your morning coffee in the warmth of the sunrise or relaxing in the cool evening breeze, these terraces provide the perfect setting for outdoor living. One terrace is partially glazed, offering a versatile space for year-round use, even during the cooler months.

Step inside to discover a thoughtfully designed layout combining comfort and modern style. The recently renovated kitchen features sleek, contemporary finishes and updated flooring, making it both functional and inviting. The property includes two spacious bedrooms, with the master bedroom featuring an en-suite bathroom and direct terrace access, seamlessly blending indoor and outdoor living.