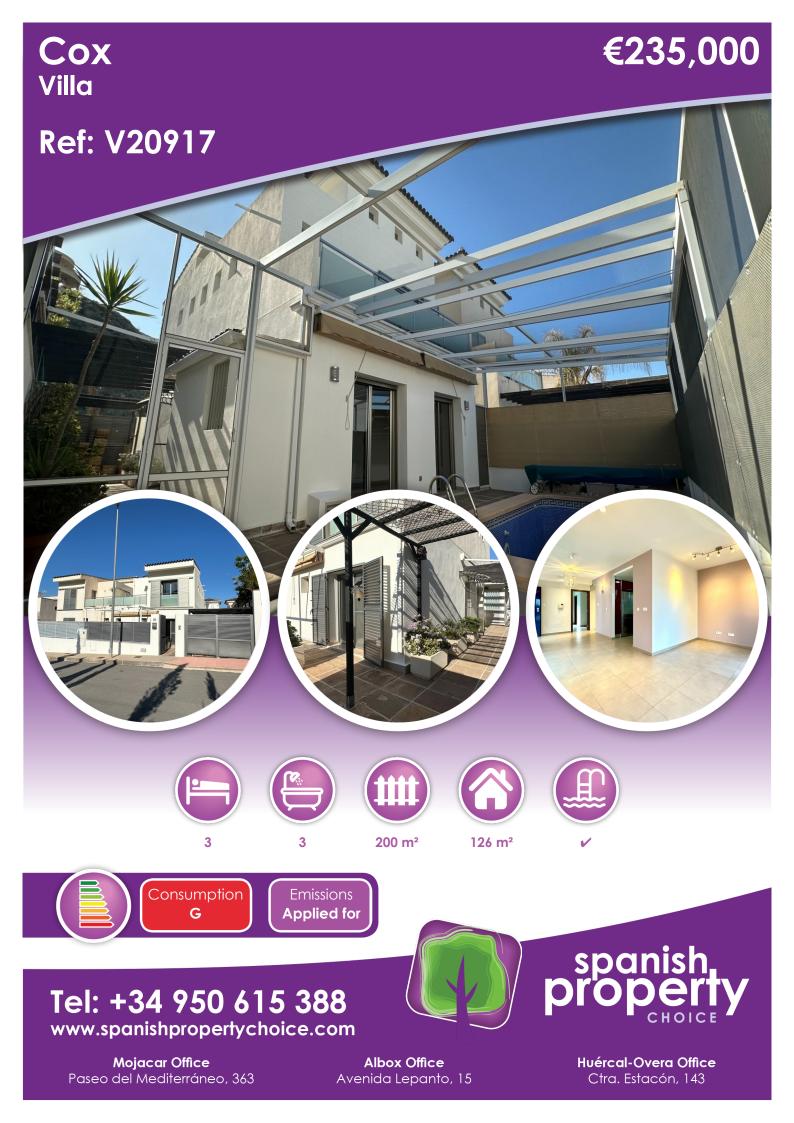

## Description

This West Facing, Three Bedroom, Link Detached Villa in Cox, is located on the outskirts of the town, surrounded by stunning mountains with direct views. Just a 5-minute drive to amenities in Redován or Cox, and approximately 30 minutes to the coast, beaches, and golf courses, this property offers a tranquil yet convenient location in the heart of the Costa Blanca South. Boasting a modern design and spanning 126m2 on a 200m2 plot, the villa offers an incredible living space with abundance of natural light from 2 sets of glazed double opening doors which have electric shutters and open out to the pool area, creating a seamless indoor-outdoor flow. The separate modern fitted kitchen is both stylish and functional, with a utility room for convenience. Double bedroom with a terrace and en suite bathroom, an under stairs room, currently used as storage, which is plumbed for a cloakroom if desired. The first floor houses two additional double bedrooms, each with terrace access. The master bedroom features an en suite, and there is also a family bathroom. External access leads to a tiled under build, ideal for extra storage or potential conversion. The low-maintenance tiled garden includes off-road parking, a carport, and a private 6 x 2.5 pool which is totally enclosed with mosquito nets. Additional features include built-in wardrobes, air conditioning, and a perfect blend of indoor and outdoor living spaces.