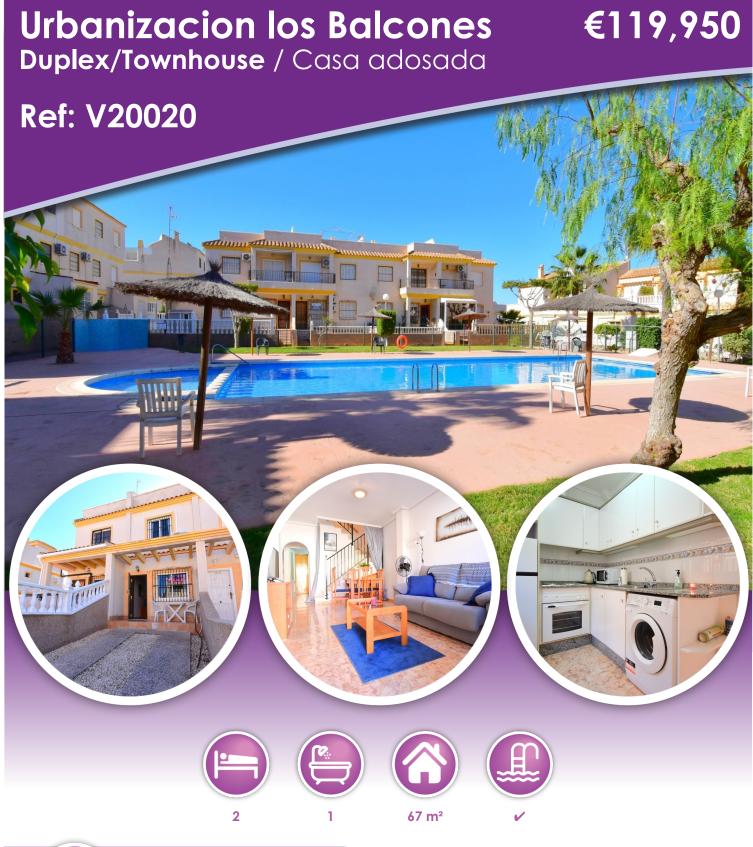

## **Description**

This West Facing, Two Bedroom, Townhouse in St James Hill, a residential area of Villamartin, just a 5—10 minute walk to a major supermarket, popular bar/restaurant and La Fuente commercial centre just on from there. Golf courses at Las Ramblas, Campoamor and Villamartin are within a 5 minute drive radius; La Zenia Boulevard shopping centre approximately 10 minutes and beaches along the coast. The property comprises from a living room with stairs leading up to the first floor; separate fitted kitchen with door leading out to the rear patio area; cloakroom. On the first floor there are two double bedrooms, master with built-in wardrobes, both with air con units and a family shower room. Internal stairs lead up to the roof top solarium. The front garden provides off road parking and is paved and pebbled, allowing for easy maintenance. The property enjoys the use of a super communal pool area with plenty of sun bathing space from the grass surround, also has trees and shaded areas. 