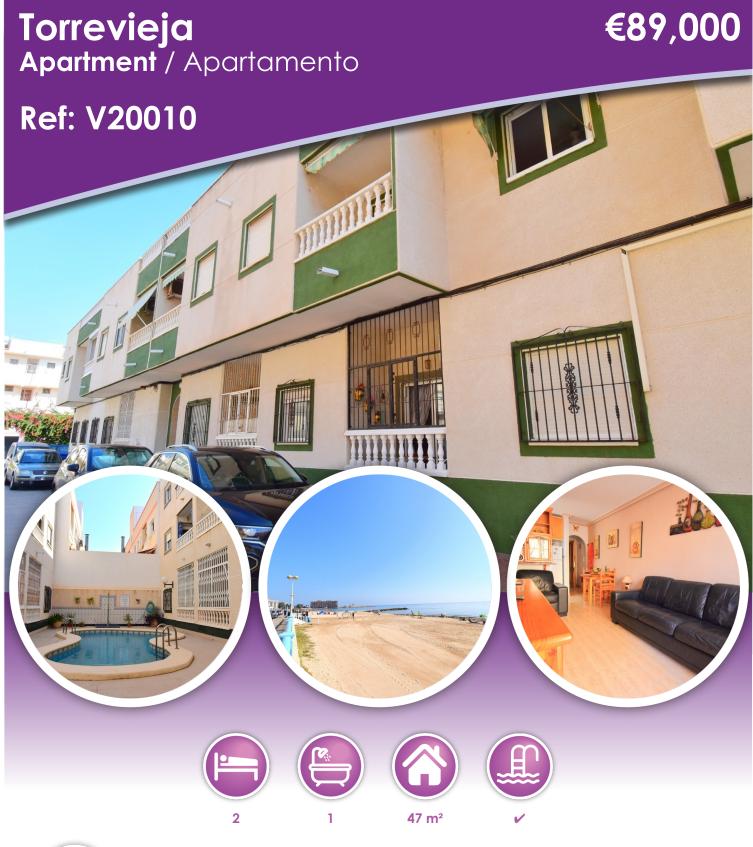

## **Description**

This West Facing, Ground Floor, Two Bedroom, Apartment in Torrevieja, is located ten minutes walk to the beach and a ten— fifteen minute walk to the centre. Torrevieja having so much on offer, including marina, promenade, beaches, shopping and so much more. This particular building is well maintained with an attractive main entrance area. The apartment offers lounge/dining room with air con unit and a covered terrace area; separate fitted kitchen with door leading out to a patio area/utility area; two double bedrooms with built-in wardrobes, family bathroom. There is internal access in the building leading up to the communal solarium, plus the access to a communal pool area, a rarity so close to the beach. An absolutely ideal lock up and leave holiday home which would also offer a fantastic rental income. Properties in this location when they do come on the market, do not "hang around" for long. 