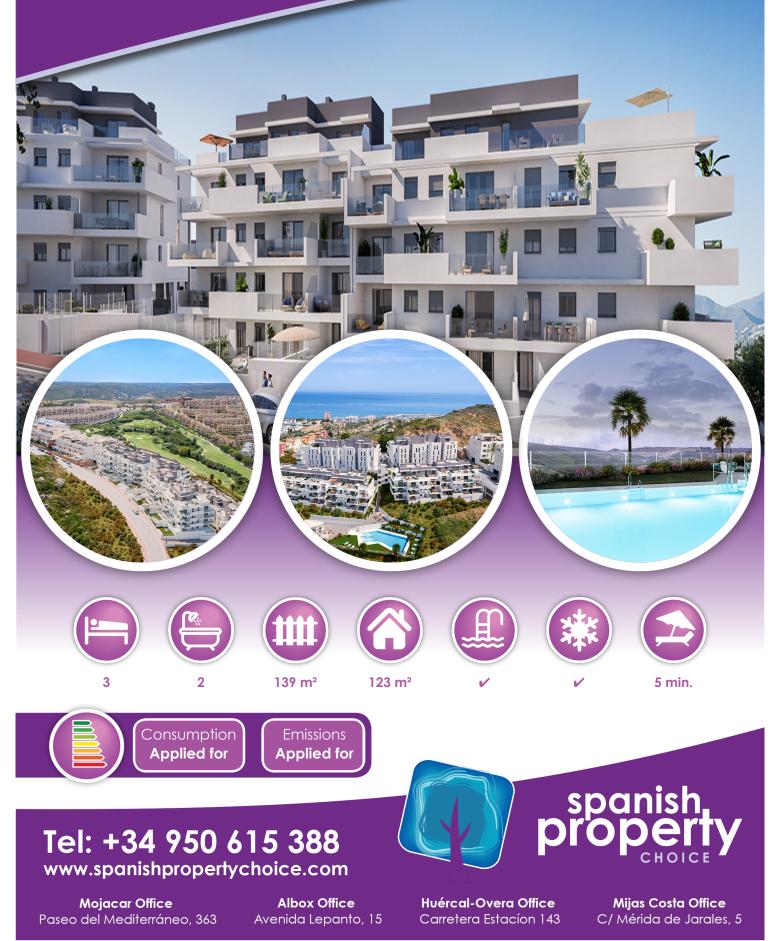

This residential complex comprises 60 homes featuring two or three bedrooms, situated in Manilva near Puerto de la Duquesa and the renowned golf course that bears its name.

Each residence is distinguished by expansive terraces, offering exceptional outdoor spaces to relax while enjoying stunning views of the sea and the golf course, cultivating a sense of tranquility and well-being. All properties come equipped with a garage and storage room.

The communal areas of this development have been meticulously designed to deliver both comfort and luxury. Residents can delight in landscaped gardens that foster a connection with nature, a swimming pool with a serene lounge area, and a gastrotheque that serves as the perfect setting for social gatherings and memorable experiences. This is an environment where high-quality living and relaxation converge seamlessly.

Strategically positioned between Manilva's urban centre and the coastal zone of San Luis de Sabinillas, the development benefits from an ideal location. It boasts excellent connectivity to major thoroughfares, facilitating travel throughout the Costa del Sol and Campo de Gibraltar. Furthermore, the surrounding area offers a vibrant entertainment hub, teaturing the La Duquesa Marina, a variety of dining options that showcase both local and international cuisine, and proximity to a prestigious golf course that will undoubtedly captivate enthusiasts of the sport.