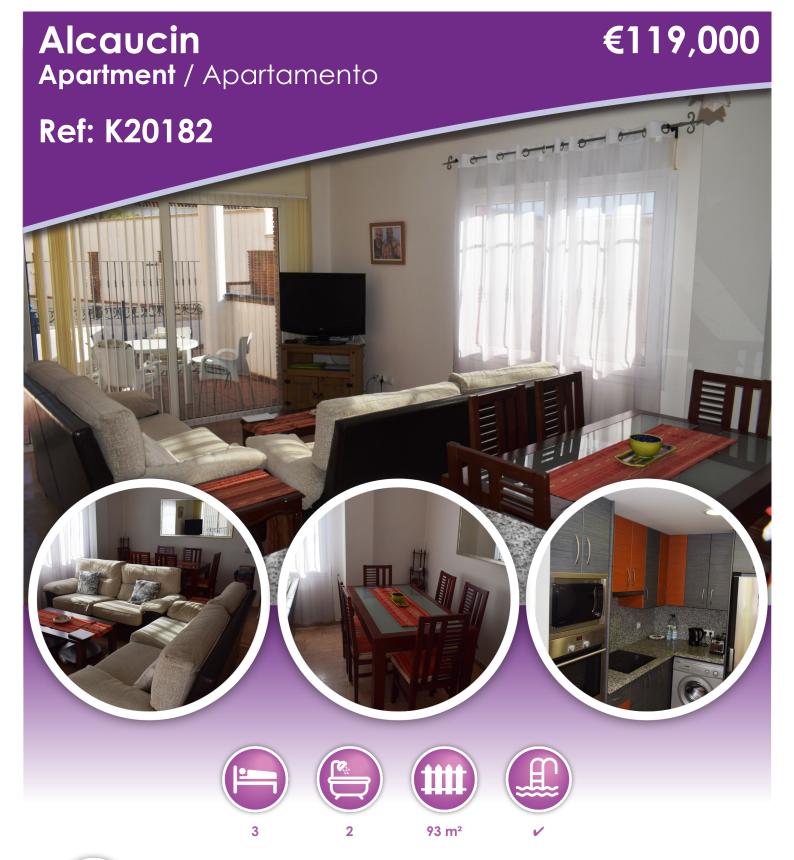

## **Description**

This is a beautiful brand new ground floor apartment of 93 m2 with amazing views of the countryside. Every aspect of this apartment is first class and it must be viewed to be fully appreciated. It is situated at the start of the national park and is only 25 minutes from the beach. The spacious accommodation is excellently furnished throughout and comprises 3 double bedrooms with 2 large bathrooms, one of which is en-suite, large living/dining room leading at one end of the room via an open bar area to a well-equipped kitchen. The other end of the room opens onto a lovely terrace which has views across the pool, terraces and also to the countryside and there is a further terrace by the front entrance. It also has air conditioning, private underground parking and a storage room.