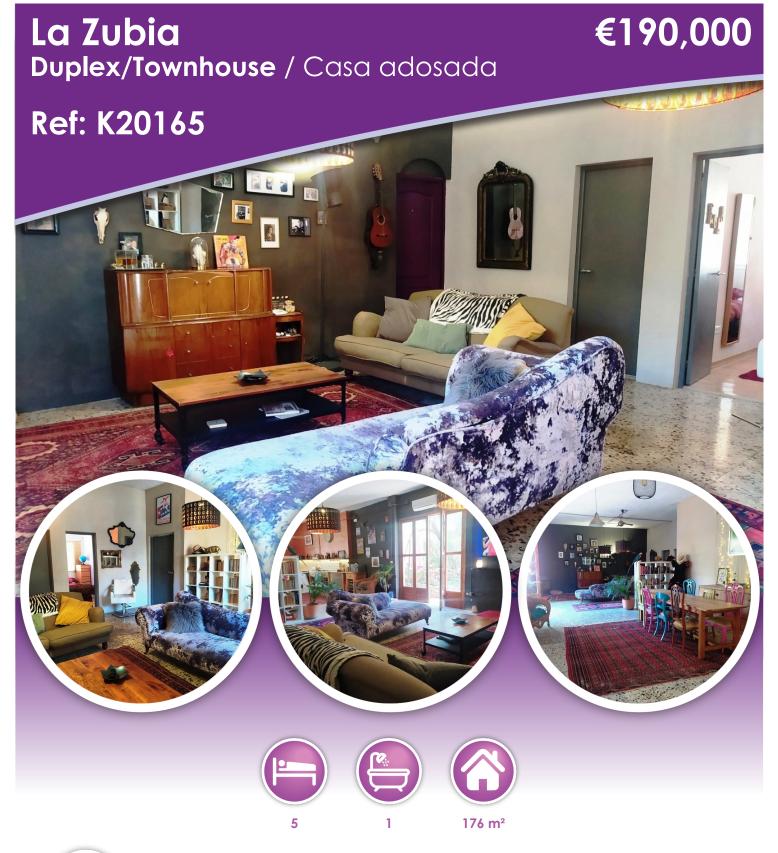

## **Description**

This warehouse converted into a unique home is situated in the traditional hamlet of La Zubia, very close to the village of Benamargosa and only a 20-minute drive to the coast. The property boasts originality with spacious rooms, high ceilings, plenty of light and a very distinctive industrial look. A very large property with 5 bedrooms with lots of potential, whether to be used as a family home and/or as a business centre. The house is distributed around the open plan central area of the kitchen, dining room and living room. There is a large family bathroom and a separate wc and utility room. Large glass doors lead to the 80 m2 courtyard with a barbecue, oven and shed. Possibility of building a second floor or roof terrace. Easily accessible and parking right outside the door. Do not hesitate to ask for the property video.