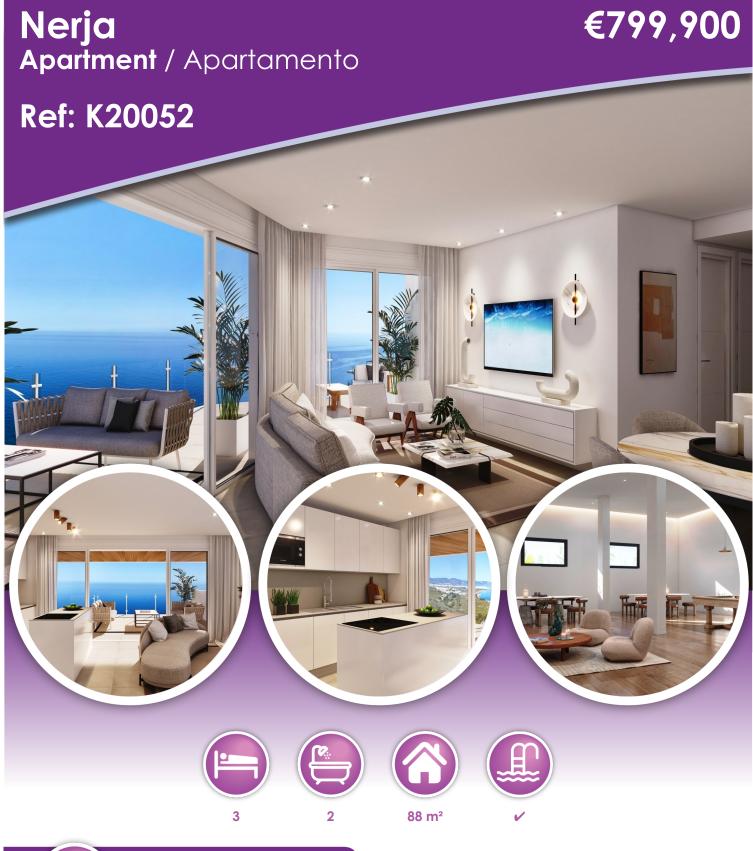

## **Description**

New homes and duplexes with 2 and 3 bedrooms built with quality materials and finishes that give them a modern feel. They are located in Nerja and have spectacular sea views. They have private terraces and open plan kitchens equipped with high end Siemens appliances. The urbanization has large garden areas, indoor and outdoor pool, a sports area, jacuzzi, covered parking, paddle and tennis court, a social room with games, a playroom area and even a gym. Work has started and estimated to be finished end of 2024 or beginning of 2025.