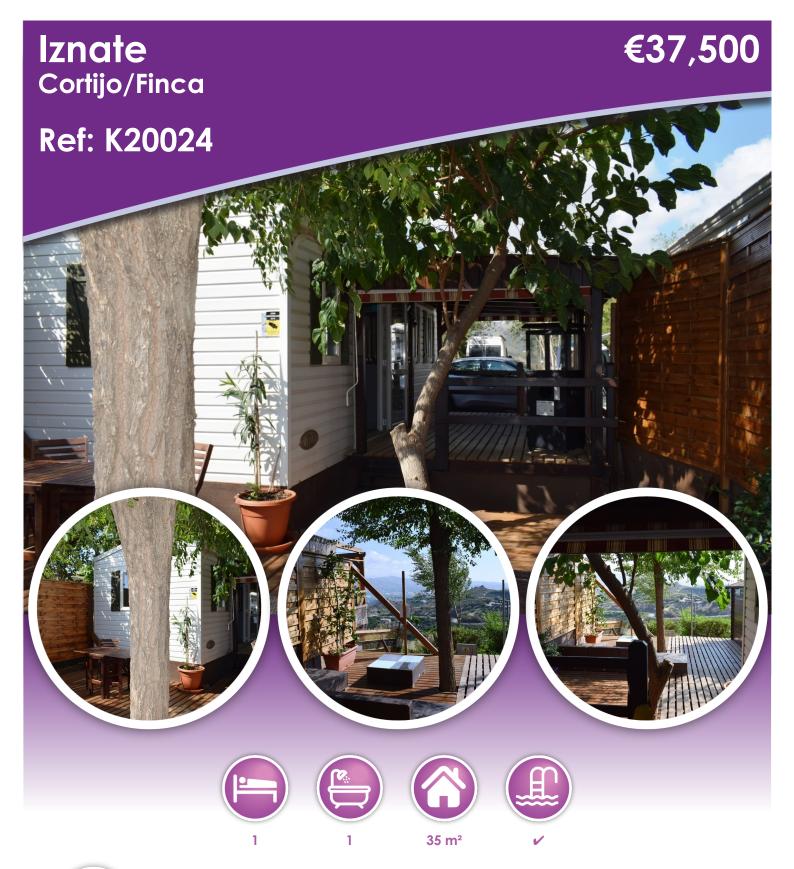

## **Description**

Wooden chalet near Iznate village and only a short drive to the coast. 1 bedroom, 1 bathroom, front and back terraces and the best views south facing. Community pool. Montly fees for the plot. Please do not contact site as they do not deal with sales. The monthly costs are 310 euros rent for the plot plus utilities.