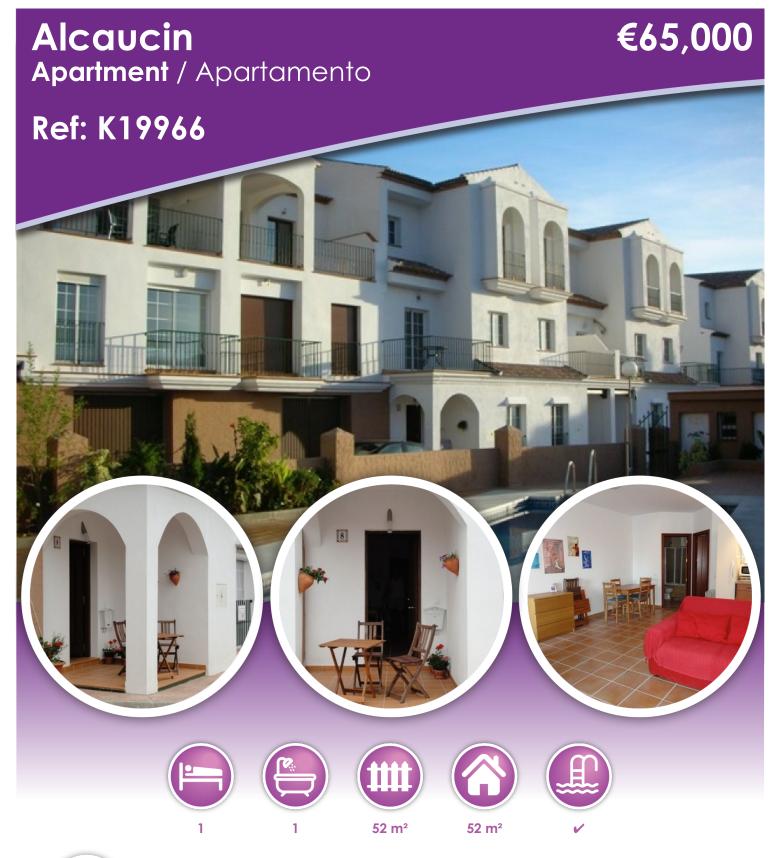

## **Description**

Ground floor, one bedroom apartment with modern airy design in immaculate condition. Well placed in a small private owners urbanisation with 15 x 5 metre communal pool (easily accessible) in the village of Alcaucín near to the Natural Park of the Sierras Tejeda, Almijara and Alhama. Breathtaking views of the surrounding hills while having easy walking access to all the village amenities. About 20 minutes drive to coast. Apartment is open plan with separate bedroom and bathroom. Patio is double aspect with views of the hills. Fully fitted kitchen. Sale to include all furniture, accessories and fittings, ready to move in. Secure lock and leave with good rental potential.