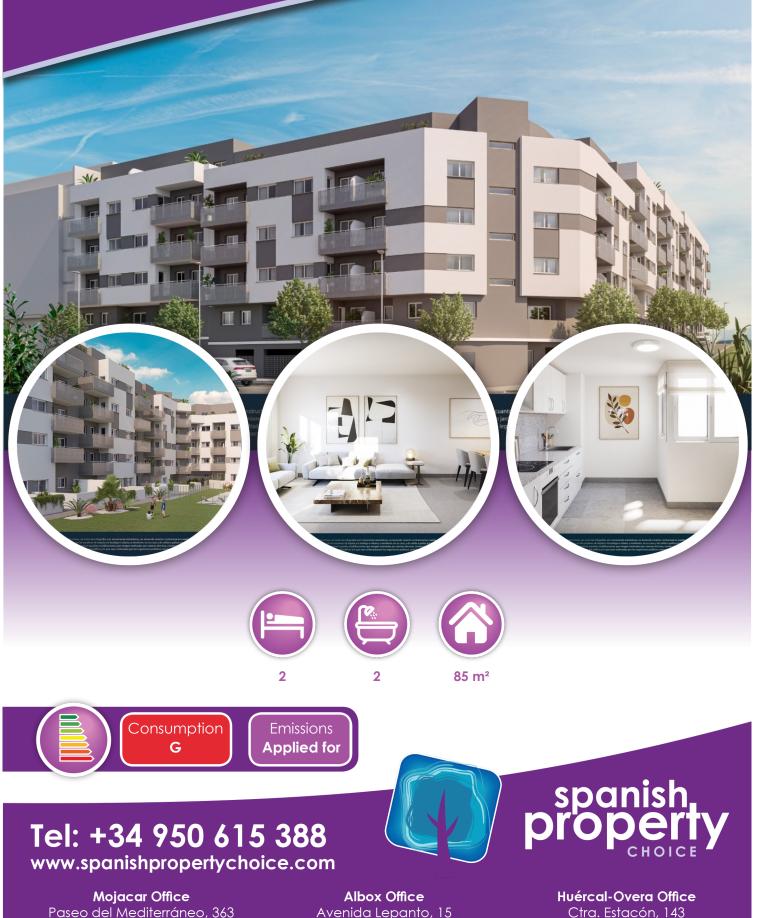

## Description

New residential complex in Torre del Mar with 131 apartments, close to all amenities. 1, 2 or 3 bedroom apartments available with prices from 159.950 euros. All apartments have terraces and included in the price a parking space and a utility room. Spacious garden areas and communal salt pool. Completion, end of 2025.