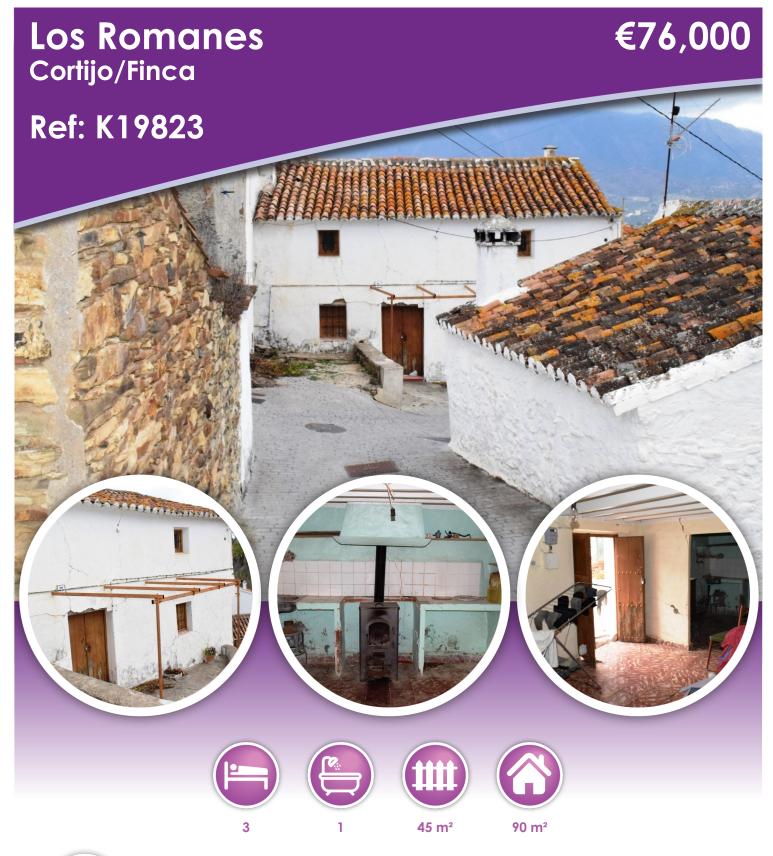

## **Description**

This country house is located in a hamlet below Los Romanes village. It is only a 20-minute drive to the coast, and you could walk to the village in 10 minutes. It is a renovation project and in a very authentical and pretty area near Lake Viñuela. The house is attached on one side to the neighbours house and comprises downstairs a living room, kitchen, one bedroom and a bathroom. Upstairs there are 3 further rooms, one being in the middle. Possibility of making a roof terrace to enjoy the beautiful surrounding views.