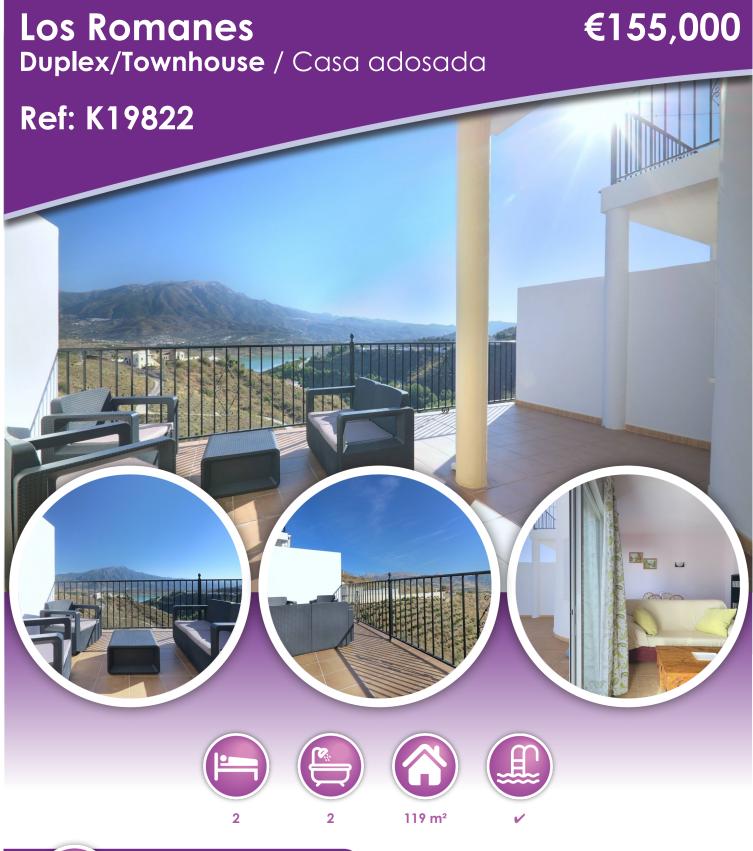

## **Description**

Townhouse with incredible panoramic views in Los Romanes - Viñuela. It is distributed on two floors. On the entrance floor we find a hall, an independent kitchen furnished, equipped and with a pantry, a toilet and a hall with a built-in wardrobe that leads to the double-height living room with fireplace and from this we access a large partially covered terrace, overlooking the lake and the mountains. On the first floor we find another distributor with a built-in wardrobe and two bedrooms, both with en suite bathrooms. The master also has a private terrace.