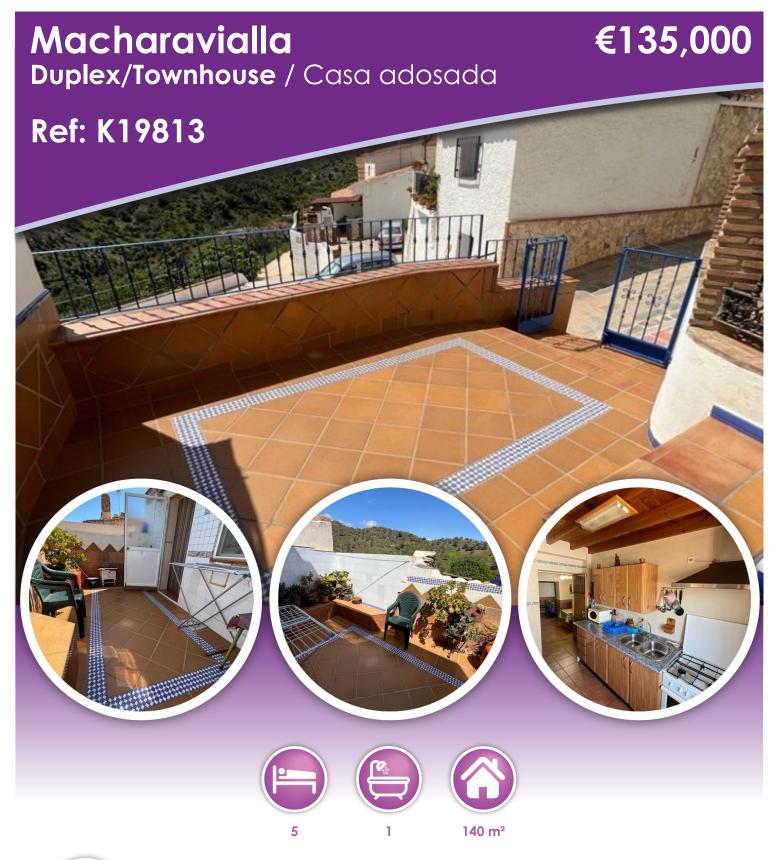

## **Description**

This charming house is located in the village of Benaque, near Macharaviaya. It is only 20 minutes drive from the nearest beach and only a 40 minutes drive to Malaga airport. This property is entered from a large patio (approx. 25m2) directly from the street. It is distributed on three levels (basement, ground floor and first floor) and comprises a fully equipped kitchen, a utility room, two living rooms, a dining room, 5 bedrooms, 1 large family bathroom, a storage room and two spacious terraces with beautiful views of the mountains and of the village. There is parking nearby on the street. Reformed in 2007.