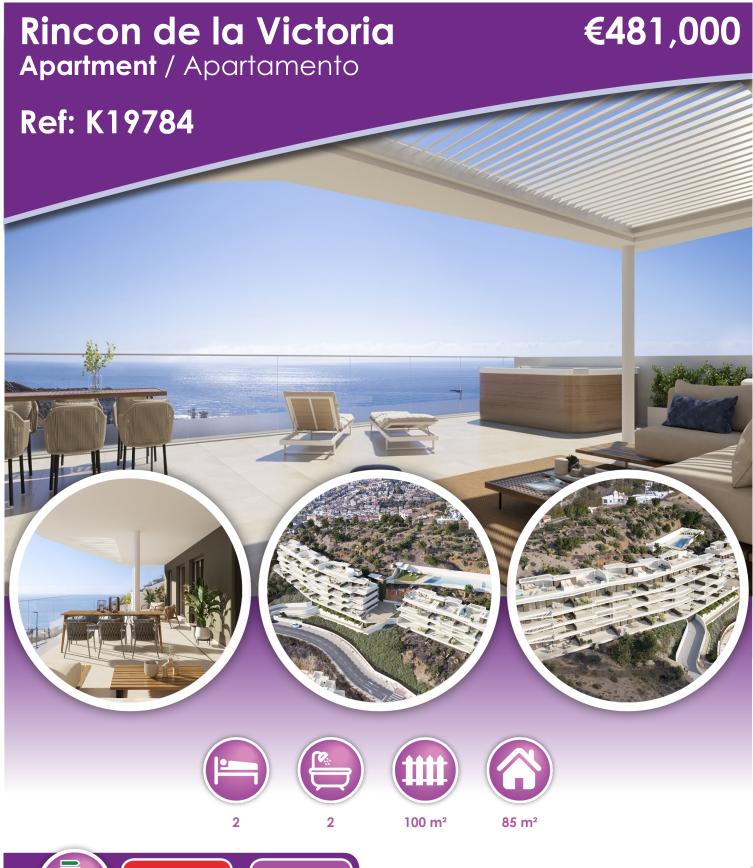

## **Description**

This modern new development is situated in a priviledge area near El Rincon de la Victoria with amazing views and orientation towards the sea. It is only a 30 minutes drive to Malaga city centre and to the airport. 1 bedroom apartments and 2 bedroom penthouses avalaible all with parking, storage and fully fitted kitchens included in the price. Prices for penthouses from 481.000 euros plus 10% iva. Work completing approx. in June 2024.