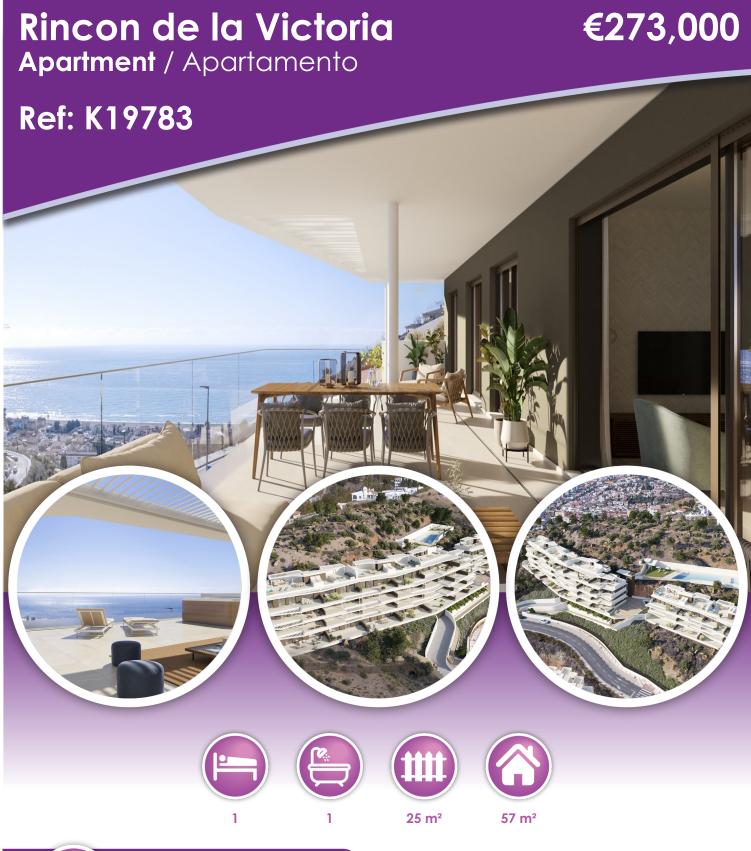

## **Description**

This modern new development is situated in a priviledge area near El Rincon de la Victoria with amazing views and orientation towards the sea. It is only a 30 minutes drive to Malaga city centre and to the airport. 1 bedroom apartments and 2 bedroom penthouses avalaible all with parking, storage and fully fitted kitchens included in the price. Prices from 273.000 euros plus 10% iva. Work completing approx. in June 2024.