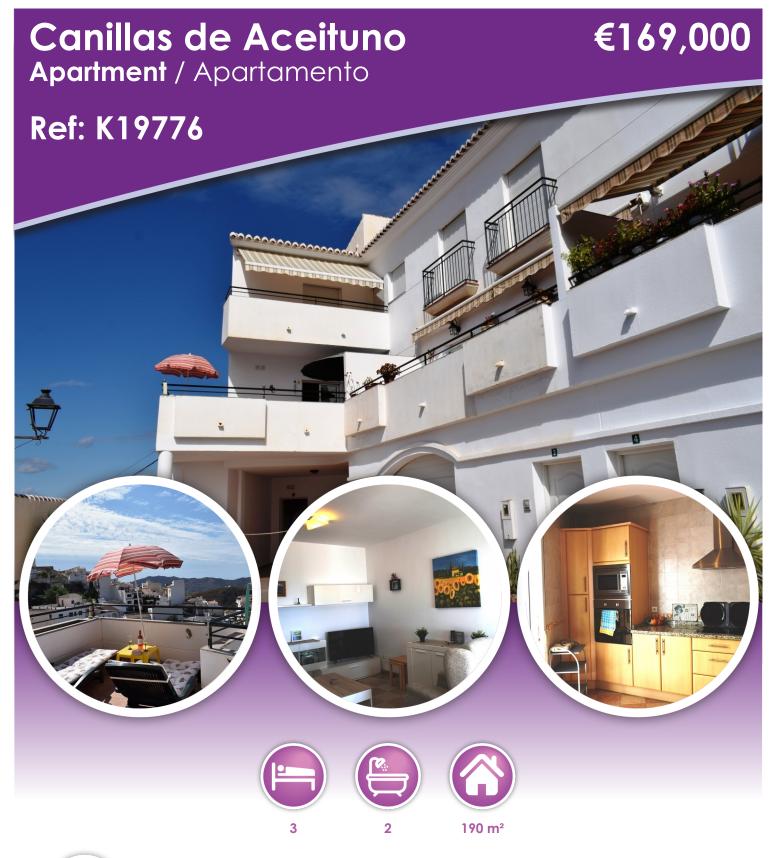

## **Description**

Beautiful apartment located on the edge of the white-washed village Canillas de Aceituno and only a 35 minute drive to the coast. Overlooking the village with amazing views all the way down to the sea, this modern apartment has everyhting you need for a lock up and go property. It comprises 3 double bedrooms, 2 bathrooms (one en-suite), modern fitted kitchen, living/ dining room, with access to the lovely spacious terrace plus there is another smaller terrace. Underground parking space & storage room included in the price. Ask for your property video!